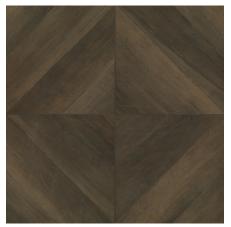

# Field Tile Sizes

Clay - CLA CRDANTCLA848 - 8"x48" Matte

Walnut - WAL
CRDANTWAL848 - 8"x48" Matte

Wenge - WEN CRDANTWEN848 - 8"x48" Matte

Clay - CLA CRDANTCLA2424 - 24"x24" Matte

Walnut - WAL CRDANTWAL2424 - 24"x24" Matte

Wenge - WEN CRDANTWEN2424 - 24"x24" Matte

Minimum grout joint must be 3/16 inch. Please refer to the most current TCNA Handbook for installation guidelines. It is recommended to install 24"x24" deco tiles in a diamond pattern without an offset. This tile must be installed with a straight set in the diamond pattern for the lines to match up. Please reference images on website.