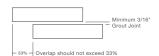

Minimum grout joint must be 3/16 inch. Please refer to the most current TCNA Handbook for installation guidelines. It is recommended to install 24"x24" deco tiles in a diamond pattern without an offset. This tile must be installed with a straight set in the diamond pattern for the lines to match up. Please reference images on website.