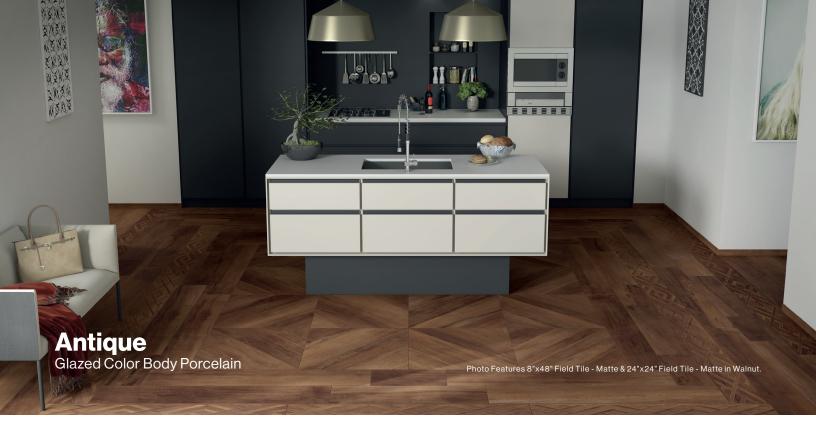

# Field Tile Sizes

Clay - CLA CRDANTCLA848 - 8"x48" Matte

Walnut - WAL
CRDANTWAL848 - 8"x48" Matte

Wenge - WEN CRDANTWEN848 - 8"x48" Matte

Clay - CLA CRDANTCLA2424 - 24"x24" Matte

Walnut - WAL CRDANTWAL2424 - 24"x24" Matte

## SIZING & PACKAGING

| Type  | Shape | Item Code     | Size    | Description        | Pcs / Ctn | Sf / Ctn |
|-------|-------|---------------|---------|--------------------|-----------|----------|
| Field |       | CRDANT•••848  | 8"x48"  | Field Tile - Matte | 4         | 10.12    |
|       |       | CRDANT•••2424 | 24"x24" | Field Tile - Matte | 3         | 11.63    |

Minimum grout joint must be 3/16 inch. Please refer to the most current TCNA Handbook for installation guidelines. It is recommended to install 24"x24" deco tiles in a diamond pattern without an offset. This tile must be installed with a straight set in the diamond pattern for the lines to match up. Please reference images on website.