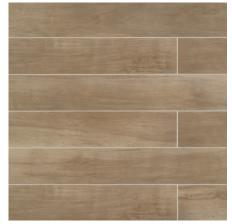

# Field Tile Sizes

Clay - CLA CRDANTCLA848 - 8"x48" Matte

Walnut - WAL
CRDANTWAL848 - 8"x48" Matte

Wenge - WEN CRDANTWEN848 - 8"x48" Matte

Clay - CLA CRDANTCLA2424 - 24"x24" Matte

Walnut - WAL CRDANTWAL2424 - 24"x24" Matte