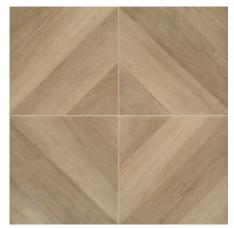

Minimum grout joint must be 3/16 inch. Please refer to the most current TCNA Handbook for installation guidelines. It is recommended to install 24"x24" deco tiles in a diamond pattern without an offset. This tile must be installed with a straight set in the diamond pattern for the lines to match up. Please reference images on website.