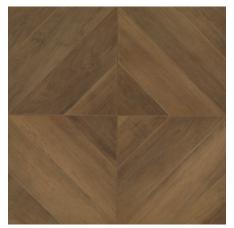

# Field Tile Sizes

Clay - CLA CRDANTCLA848 - 8"x48" Matte

Walnut - WAL
CRDANTWAL848 - 8"x48" Matte

Wenge - WEN CRDANTWEN848 - 8"x48" Matte

Clay - CLA CRDANTCLA2424 - 24"x24" Matte

Walnut - WAL CRDANTWAL2424 - 24"x24" Matte

Wenge - WEN CRDANTWEN2424 - 24"x24" Matte

Minimum grout joint must be 3/16 inch. Please refer to the most current TCNA Handbook for installation guidelines. It is recommended to install 24"x24" deco tiles in a diamond pattern without an offset. This tile must be installed with a straight set in the diamond pattern for the lines to match up. Please reference images on website.