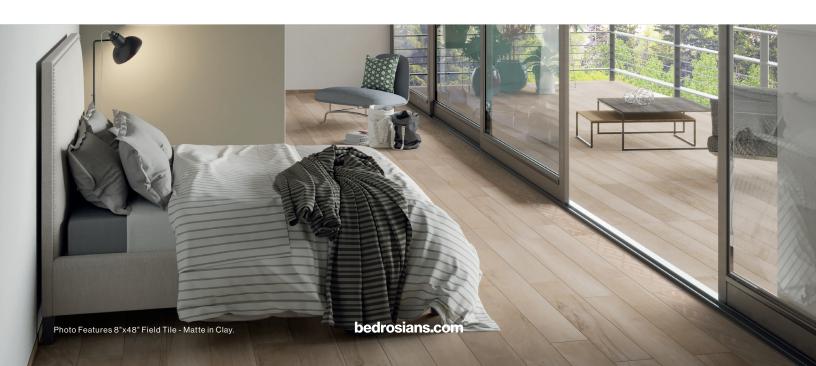

# Field Tile Sizes

Clay - CLA CRDANTCLA848 - 8"x48" Matte

Walnut - WAL
CRDANTWAL848 - 8"x48" Matte

Wenge - WEN CRDANTWEN848 - 8"x48" Matte

Clay - CLA CRDANTCLA2424 - 24"x24" Matte

Walnut - WAL CRDANTWAL2424 - 24"x24" Matte

## SIZING & PACKAGING

| Type  | Shape | Item Code     | Size    | Description        | Pcs / Ctn | Sf / Ctn |
|-------|-------|---------------|---------|--------------------|-----------|----------|
| Field |       | CRDANT•••848  | 8"x48"  | Field Tile - Matte | 4         | 10.12    |
|       |       | CRDANT•••2424 | 24"x24" | Field Tile - Matte | 3         | 11.63    |