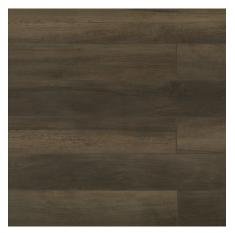

# Field Tile Sizes



Clay - CLA CRDANTCLA848 - 8"x48" Matte



Walnut - WAL
CRDANTWAL848 - 8"x48" Matte



Wenge - WEN CRDANTWEN848 - 8"x48" Matte



Clay - CLA CRDANTCLA2424 - 24"x24" Matte



Walnut - WAL CRDANTWAL2424 - 24"x24" Matte



Wenge - WEN CRDANTWEN2424 - 24"x24" Matte





## SIZING & PACKAGING

| Type  | Shape | Item Code     | Size    | Description        | Pcs / Ctn | Sf / Ctn |
|-------|-------|---------------|---------|--------------------|-----------|----------|
| Field |       | CRDANT•••848  | 8"x48"  | Field Tile - Matte | 4         | 10.12    |
|       |       | CRDANT•••2424 | 24"x24" | Field Tile - Matte | 3         | 11.63    |

#### ANSITECHNICAL SPECIFICATIONS

|         | DCOF<br>Acutest | PEI<br>Rating<br>ASTM# C1027 | Frost<br>Resistant<br>ASTM# C1026 | Scratch<br>Resistance<br>MOHS | Breaking<br>Strength<br>ASTM# C648 | Water<br>Absorption<br>ASTM# C373 | Chemi