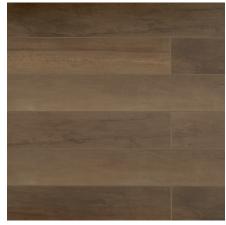

# Field Tile Sizes



Clay - CLA CRDANTCLA848 - 8"x48" Matte



Walnut - WAL
CRDANTWAL848 - 8"x48" Matte



Wenge - WEN CRDANTWEN848 - 8"x48" Matte



Clay - CLA CRDANTCLA2424 - 24"x24" Matte



Walnut - WAL CRDANTWAL2424 - 24"x24" Matte



Wenge - WEN CRDANTWEN2424 - 24"x24" Matte





## SIZING & PACKAGING

| Type  | Shape | Item Code     | Size    | Description        | Pcs / Ctn | Sf / Ctn |
|-------|-------|---------------|---------|--------------------|-----------|----------|
| Field |       | CRDANT•••848  | 8"x48"  | Field Tile - Matte | 4         | 10.12    |
|       |       | CRDANT•••2424 | 24"x24" | Field Tile - Matte | 3         | 11.63    |

#### ANSITECHNICAL SPECIFICATIONS

|         | DCOF<br>Acutest | PEI<br>Rating<br>ASTM# C1027 | Frost<br>Resistant<br>ASTM# C1026 | Scratch<br>Resistance<br>MOHS | Breaking<br>Strength<br>ASTM# C648