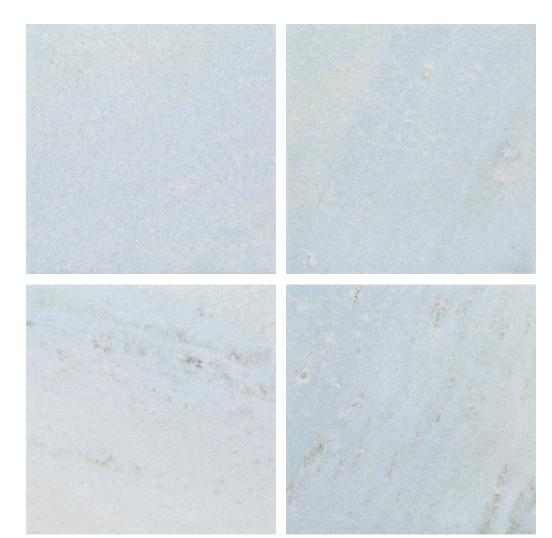

## **AZUL CIELO**

Named for the blue of the sky, Azul Cielo is an airy light blue Brazilian marble with white and green undertones. Suitable for use in domestic or light commercial settings.

## **AZUL CIELO**

Polished

|                                 |                  |                            | APPLIC          | ATIONS            |                                  | VARIATION         | TAILORED TO<br>CUSTOMIZATION* |             |                                    |
|---------------------------------|------------------|----------------------------|-----------------|-------------------|----------------------------------|-------------------|-------------------------------|-------------|------------------------------------|
| INTERIOR<br>FLOOR               | INTERIOR<br>WALL | SHOWER<br>WALL             | SHOWER<br>FLOOR | EXTERIOR<br>FLOOR | EXTERIOR<br>WALL                 | POOL/<br>FOUNTAIN | COUNTER<br>TOP                | V1 V2 V3 V4 | CARPET CUTTING FIELD FINISH MOSAIC |
| Medium<br>Traffic<br>Commercial | All              | Yes,<br>including<br>steam | Yes             | No                | Yes,<br>including<br>freeze thaw | No                | Yes                           |             | SADDLE VANITY TOP WATERJET         |