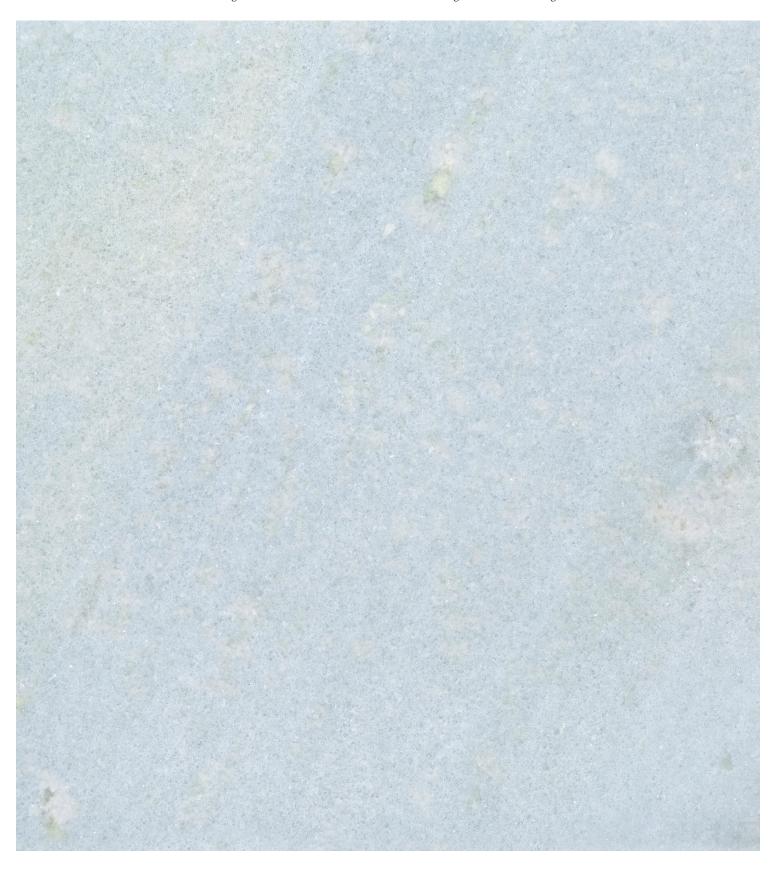

## **AZUL CIELO**

Named for the blue of the sky, Azul Cielo is an airy light blue Brazilian marble with white and green undertones. Suitable for use in domestic or light commercial settings.