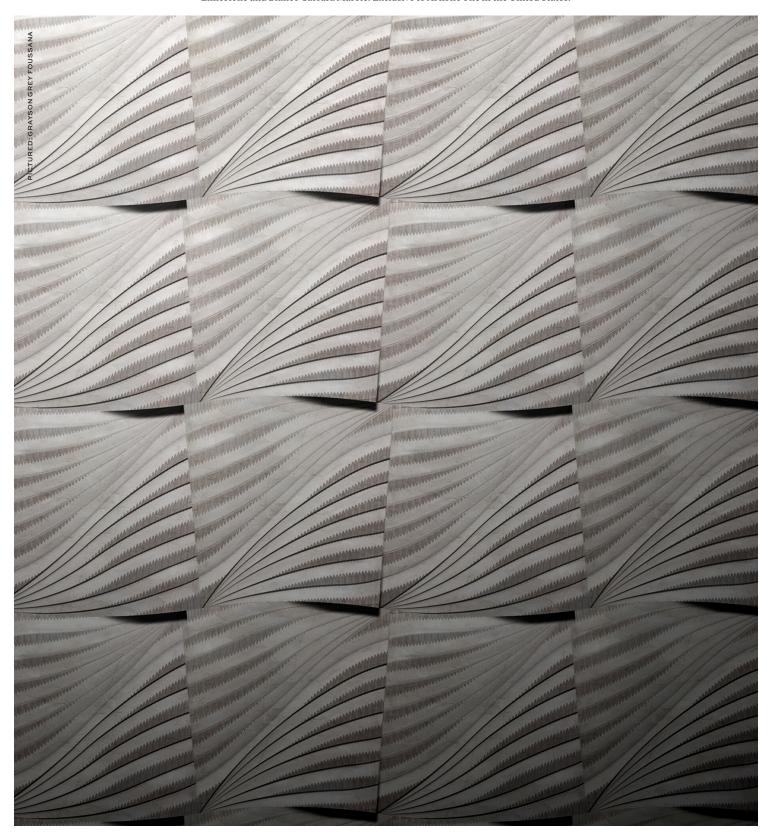

## **GRAYSON**

The interplay of light and shadow creates a stunning symmetry in this intricately carved and shaped dimensional stone pattern. Grayson combines precision technology in natural stone with Italian artistry for an outstanding modern effect. Stocked in Grey Foussana Limestone and Bianco Carrara Marble. Exclusive to Artistic Tile in the United States.