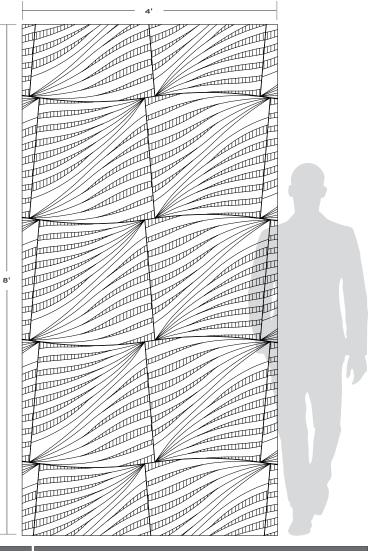

Grout: Grout should be used with wet applications only.

Tech Note: Do not use color enhancer on Grayson.

Angled surface, thickness ranges from 1/4" to 11/16".

For proper installation, please follow pattern layout.