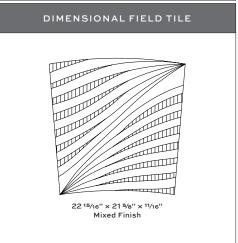

## **GRAYSON**

The interplay of light and shadow creates a stunning symmetry in this intricately carved and shaped dimensional stone pattern. Grayson combines precision technology in natural stone with Italian artistry for an outstanding modern effect. Stocked in Grey Foussana Limestone and Bianco Carrara Marble. Exclusive to Artistic Tile in the United States.

Grout: Grout should be used with wet applications only.

Tech Note: Do not use color enhancer on Grayson.

Angled surface, thickness ranges from 1/4" to 11/16".

For proper installation, please follow pattern layout.