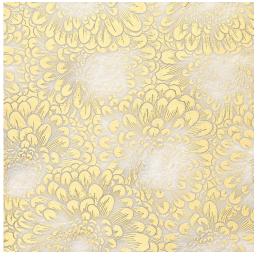

## PEONY

Chinese culture and Greek mythology revere Peonies as symbols of romance, prosperity, and good health. Inspired by their beauty, our Peony floral pattern is etched on marble through the Italian AquaForte technique, forming fine lines with luminous gold and bronze metallic highlights. Peony is available as 12" × 12" field tile, with the option of Gold etching on white marble or Bronze etching on grey marble.

## PEONY

Gold

Bronze

| APPLICATIONS                  |                                                                                                                                                           |                   |                                    |                                |                  |                                                    |                              | VARIATION |               |                       |
|-------------------------------|-----------------------------------------------------------------------------------------------------------------------------------------------------------|-------------------|------------------------------------|--------------------------------|------------------|----------------------------------------------------|------------------------------|-----------|---------------|-----------------------|
| INTERIOR<br>FLOOR             | INTERIOR<br>WALL                                                                                                                                          | SHOWER<br>WALL    | SHOWER<br>FLOOR                    | EXTERIOR<br>FLOOR              | EXTERIOR<br>WALL | POOL/<br>FOUNTAIN                                  | COUNTER<br>TOP               |           |               |                       |
| Light Traffic<br>Residential  | Dry<br>application<br>only                                                                                                                                | No                | No                                 | No                             | No               | No                                                 | No                           |           |               |                       |
| INSTALLATION/MAINTENANCE      |                                                                                                                                                           |                   |                                    |                                |                  |                                                    |                              |           |               | DECORATIVE FIELD TILE |
| SETTING<br>MATERIAL           | GROUT                                                                                                                                                     | GROUT<br>JOINT    | MEMBRANE                           | CAULK                          | SEALER           | CLEANER                                            | INSTALLATION<br>INSTRUCTIONS | LAYOUT    | DRY<br>LAYOUT |                       |
| Mapei<br>Ultraflex 2<br>White | Mapei<br>Keracolor<br>Unsanded                                                                                                                            | 1⁄16''<br>minimum | Mapei<br>Mapelastic<br>AquaDefense | Mapei<br>Keracaulk<br>Unsanded | Not<br>Required  | AquaMix<br>Concentrated<br>Stone & Tile<br>Cleaner | TCNA<br>Handbook             | No        | Required      |                       |
| NOTES                         |                                                                                                                                                           |                   |                                    |                                |                  |                                                    |                              |           |               |                       |
|                               | Pattern is directional, maintain tile orientation during installation.<br>Natural characteristics of the stone will be visible as part of the aqua forte. |                   |                                    |                                |                  |                                                    |                              |           |               |                       |