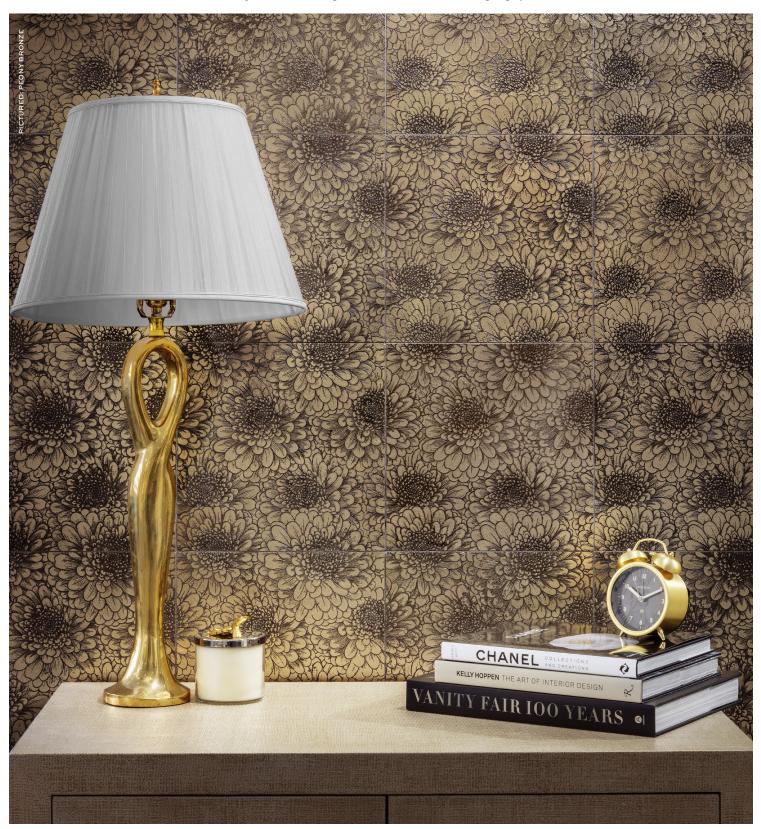

## PEONY

Chinese culture and Greek mythology revere Peonies as symbols of romance, prosperity, and good health. Inspired by their beauty, our Peony floral pattern is etched on marble through the Italian AquaForte technique, forming fine lines with luminous gold and bronze metallic highlights. Peony is available as 12" × 12" field tile, with the option of Gold etching on white marble or Bronze etching on grey marble.

## PEONY

Gold

Bronze

| APPLICATIONS                  |                                                                                                                                                           |                   |                                    |                                |                  |                                                    |                              | VARIATION |               |                       |
|-------------------------------|-----------------------------------------------------------------------------------------------------------------------------------------------------------|-------------------|------------------------------------|--------------------------------|------------------|----------------------------------------------------|------------------------------|-----------|---------------|-----------------------|
| INTERIOR<br>FLOOR             | INTERIOR<br>WALL                                                                                                                                          | SHOWER<br>WALL    | SHOWER<br>FLOOR                    | EXTERIOR<br>FLOOR              | EXTERIOR<br>WALL | POOL/<br>FOUNTAIN                                  | COUNTER<br>TOP               |           |               |                       |
| Light Traffic<br>Residential  | Dry<br>application<br>only                                                                                                                                | No                | No                                 | No                             | No               | No                                                 | No                           |           |               |                       |
| INSTALLATION/MAINTENANCE      |                                                                                                                                                           |                   |                                    |                                |                  |                                                    |                              |           |               | DECORATIVE FIELD TILE |
| SETTING<br>MATERIAL           | GROUT                                                                                                                                                     | GROUT<br>JOINT    | MEMBRANE                           | CAULK                          | SEALER           | CLEANER                                            | INSTALLATION<br>INSTRUCTIONS | LAYOUT    | DRY<br>LAYOUT |                       |
| Mapei<br>Ultraflex 2<br>White | Mapei<br>Keracolor<br>Unsanded                                                                                                                            | 1⁄16''<br>minimum | Mapei<br>Mapelastic<br>AquaDefense | Mapei<br>Keracaulk<br>Unsanded | Not<br>Required  | AquaMix<br>Concentrated<br>Stone & Tile<br>Cleaner | TCNA<br>Handbook             | No        | Required      |                       |
| NOTES                         |                                                                                                                                                           |                   |                                    |                                |                  |                                                    |                              |           |               |                       |
|                               | Pattern is directional, maintain tile orientation during installation.<br>Natural characteristics of the stone will be visible as part of the aqua forte. |                   |                                    |                                |                  |                                                    |                              |           |               |                       |

12'' × 12'' × ³/8" Etched/Leaf