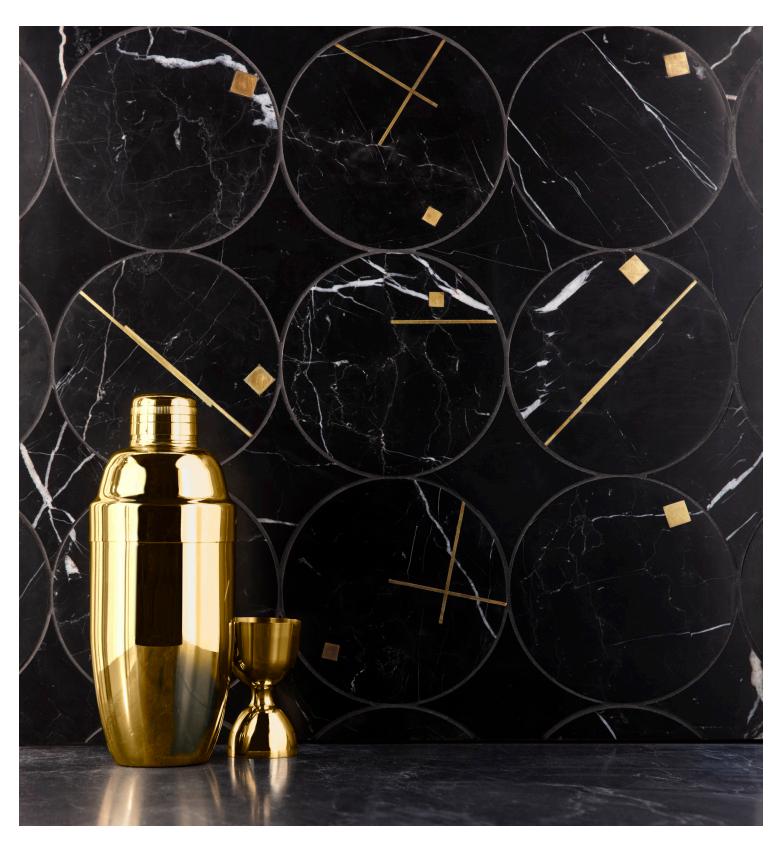

## **TEMPO**

Staccato brass notes strike a unique course through Tempo, the latest of our inset patterns inspired by music, rhythm and dance. Black circles and stars of waterjet cut Nero marble are accented with fine brass squares and lines in a pattern whose lively movement is made subtle through understated complexity.