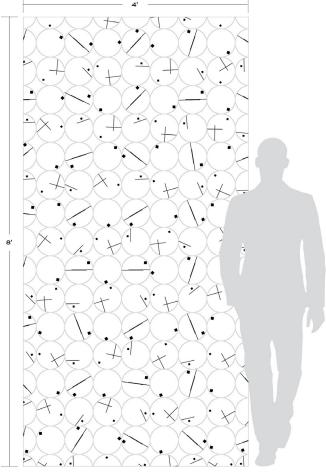

## NOTES

- $^{\scriptscriptstyle 1}$ Alternate Mortar Ardex N23 Microtec Rapid Set or Mapei Ultraflex 2
- $^2 \mbox{Alternate}$  Grout Mapei Ultracolor Plus FA or Mapei Flex<br/>color CQ
- $^3$ Layout for color and vein selection before installation. Due to circles rotating randomly, sheets will not form repeat pattern.
- Tech info: Brass shine can be restored with Flitz Paste Polished. Test a sample area before applying completely.
  - Tempo is handmade expect variation in overall color and surface finish.
  - Black stones are subject to visible scratching.
    Not suitable for use near heat such as fireplace or stove tops.