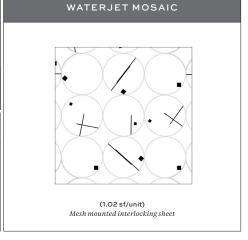

## **TEMPO**

Staccato brass notes strike a unique course through Tempo, the latest of our inset patterns inspired by music, rhythm and dance. Black circles and stars of waterjet cut Nero marble are accented with fine brass squares and lines in a pattern whose lively movement is made subtle through understated complexity.

## **TEMPO**

Nero - Honed Background & Brass Polished - Lines

| APPLICATIONS                    |                             |                |                 |                   |                  |                   |                |  |  |  |  |  |  |
|---------------------------------|-----------------------------|----------------|-----------------|-------------------|------------------|-------------------|----------------|--|--|--|--|--|--|
| INTERIOR<br>FLOOR               | INTERIOR<br>WALL            | SHOWER<br>WALL | SHOWER<br>FLOOR | EXTERIOR<br>FLOOR | EXTERIOR<br>WALL | POOL/<br>FOUNTAIN | COUNTER<br>TOP |  |  |  |  |  |  |
| Light<br>Traffic<br>Residential | All<br>Excluding<br>Showers | No             | No              | No                | No               | No                | No             |  |  |  |  |  |  |

## NOTES

- $^{\scriptscriptstyle 1}$ Alternate Mortar Ardex N23 Microtec Rapid Set or Mapei Ultraflex 2
- $^2 \mbox{Alternate}$  Grout Mapei Ultracolor Plus FA or Mapei Flex<br/>color CQ
- $^3$ Layout for color and vein selection before installation. Due to circles rotating randomly, sheets will not form repeat pattern.
- Tech info: Brass shine can be restored with Flitz Paste Polished. Test a sample area before applying completely.
  - Tempo is handmade expect variation in overall color and surface finish.
  - Black stones are subject to visible scratching.
    Not suitable for use near heat such as fireplace or stove tops.