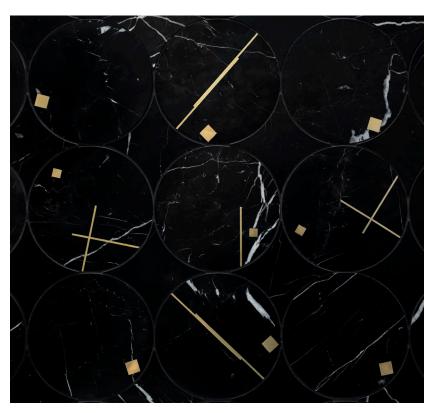

## **TEMPO**

Staccato brass notes strike a unique course through Tempo, the latest of our inset patterns inspired by music, rhythm and dance. Black circles and stars of waterjet cut Nero marble are accented with fine brass squares and lines in a pattern whose lively movement is made subtle through understated complexity.