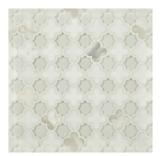

## **ARPELL**

Legend has it that finding the elusive four leaf clover will bring luck to the bearer. The four leaves represent love, hope, faith, and luck. Our Arpell pattern, fashioned after the clover and alternating with an eight pointed star, will confirm your faith in the beauty of the clover pattern and compel you to fall in love with its elegance. Available in polished Calacatta Gold clovers with milk white glass stars, Thassos marble clovers with Antique Mirror stars, and white Rivershell clovers with Azul Cielo stars, Arpell boasts much grace in a small repeating pattern.

## **ARPELL**

Bianco polished Calacatta Gold & gloss White Glass

Azul polished Azul Cielo & Rivershell <sup>3</sup>

Silver - Special Order Only polished Thassos & gloss Antique Mirror

| APPLICATIONS                 |                  |                      |                 |                   |                  |                   |         |  |  |  |
|------------------------------|------------------|----------------------|-----------------|-------------------|------------------|-------------------|---------|--|--|--|
| INTERIOR<br>FLOOR            | INTERIOR<br>WALL | SHOWER<br>WALL       | SHOWER<br>FLOOR | EXTERIOR<br>FLOOR | EXTERIOR<br>WALL | POOL/<br>FOUNTAIN | COUNTER |  |  |  |
| Light Traffic<br>Residential | All              | Conventional<br>Only | No              | No                | No               | No                | Yes     |  |  |  |