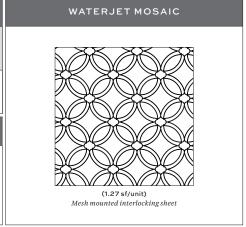

## **ARPELL**

Legend has it that finding the elusive four leaf clover will bring luck to the bearer. The four leaves represent love, hope, faith, and luck. Our Arpell pattern, fashioned after the clover and alternating with an eight pointed star, will confirm your faith in the beauty of the clover pattern and compel you to fall in love with its elegance. Available in polished Calacatta Gold clovers with milk white glass stars, Thassos marble clovers with Antique Mirror stars, and white Rivershell clovers with Azul Cielo stars, Arpell boasts much grace in a small repeating pattern.