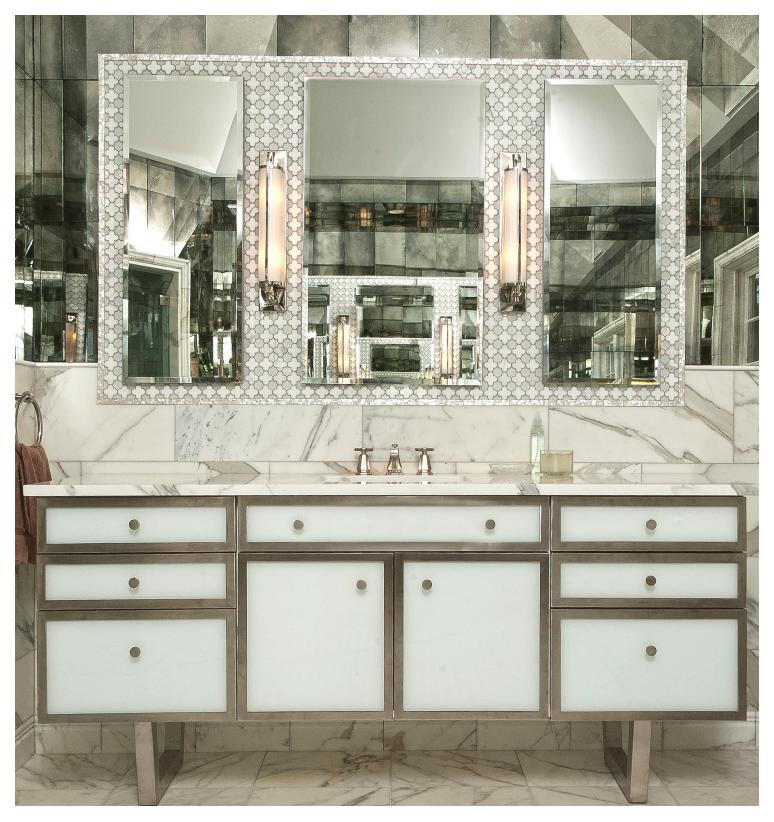

## **ARPELL**

Legend has it that finding the elusive four leaf clover will bring luck to the bearer. The four leaves represent love, hope, faith, and luck. Our Arpell pattern, fashioned after the clover and alternating with an eight pointed star, will confirm your faith in the beauty of the clover pattern and compel you to fall in love with its elegance. Available in polished Calacatta Gold clovers with milk white glass stars, Thassos marble clovers with Antique Mirror stars, and white Rivershell clovers with Azul Cielo stars, Arpell boasts much grace in a small repeating pattern.

## **ARPELL**

Bianco polished Calacatta Gold & gloss White Glass

Azul polished Azul Cielo & Rivershell <sup>3</sup>

Silver - Special Order Only polished Thassos & gloss Antique Mirror

| APPLICATIONS                 |                  |                      |                 |                   |                  |                   |         |  |  |  |
|------------------------------|------------------|----------------------|-----------------|-------------------|------------------|-------------------|---------|--|--|--|
| INTERIOR<br>FLOOR            | INTERIOR<br>WALL | SHOWER<br>WALL       | SHOWER<br>FLOOR | EXTERIOR<br>FLOOR | EXTERIOR<br>WALL | POOL/<br>FOUNTAIN | COUNTER |  |  |  |
| Light Traffic<br>Residential | All              | Conventional<br>Only | No              | No                | No               | No                | Yes     |  |  |  |