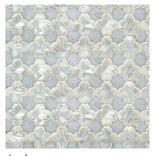

## **ARPELL**

Legend has it that finding the elusive four leaf clover will bring luck to the bearer. The four leaves represent love, hope, faith, and luck. Our Arpell pattern, fashioned after the clover and alternating with an eight pointed star, will confirm your faith in the beauty of the clover pattern and compel you to fall in love with its elegance. Available in polished Calacatta Gold clovers with milk white glass stars, Thassos marble clovers with Antique Mirror stars, and white Rivershell clovers with Azul Cielo stars, Arpell boasts much grace in a small repeating pattern.

## **ARPELL**

Bianco polished Calacatta Gold & gloss White Glass

Azul polished Azul Cielo & Rivershell <sup>3</sup>

Silver - Special Order Only polished Thassos & gloss Antique Mirror

| APPLICATIONS                 |                  |                      |                 |                   |                  |                   |         |  |  |  |
|------------------------------|------------------|----------------------|-----------------|-------------------|------------------|-------------------|---------|--|--|--|
| INTERIOR<br>FLOOR            | INTERIOR<br>WALL | SHOWER<br>WALL       | SHOWER<br>FLOOR | EXTERIOR<br>FLOOR | EXTERIOR<br>WALL | POOL/<br>FOUNTAIN | COUNTER |  |  |  |
| Light Traffic<br>Residential | All              | Conventional<br>Only | No              | No                | No               | No                | Yes     |  |  |  |