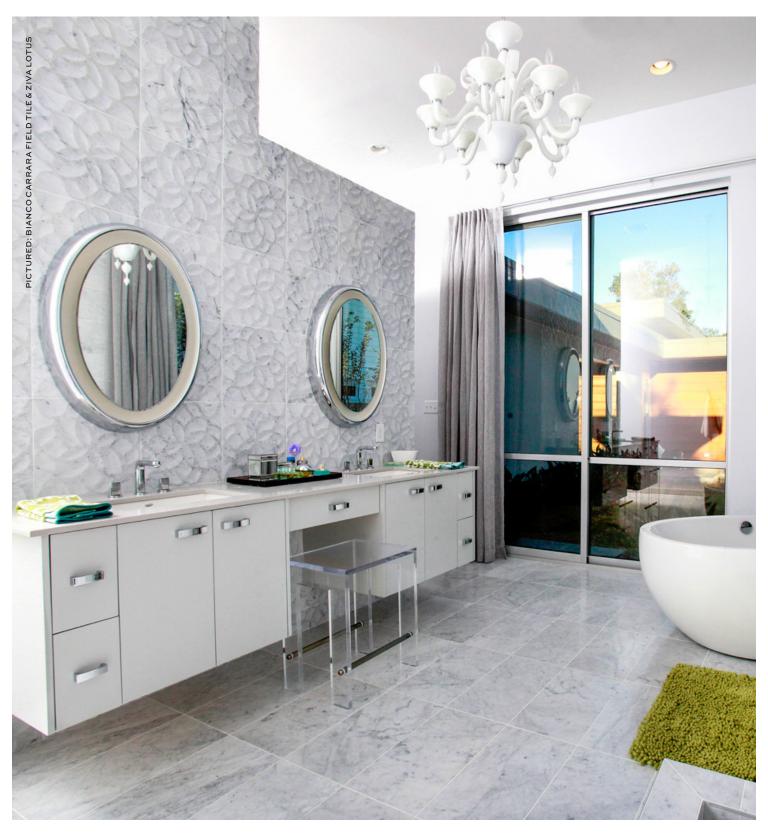

## **BIANCO CARRARA**

Bianco Carrara, Michelangelo's material of choice, is your classic veined white marble. A sculptor's starting block and builder's foundation, this marble conjures up centuries of history and use. Originating from Italy's Carrara region, its cool-white coloring can be seen from a distance covering the mountains (easily mistaken for snow-capped peaks). Produced from one of the oldest working quarries, Bianco Carrara meets the needs of traditional to contemporary design. Our versatile, ultimate classic.