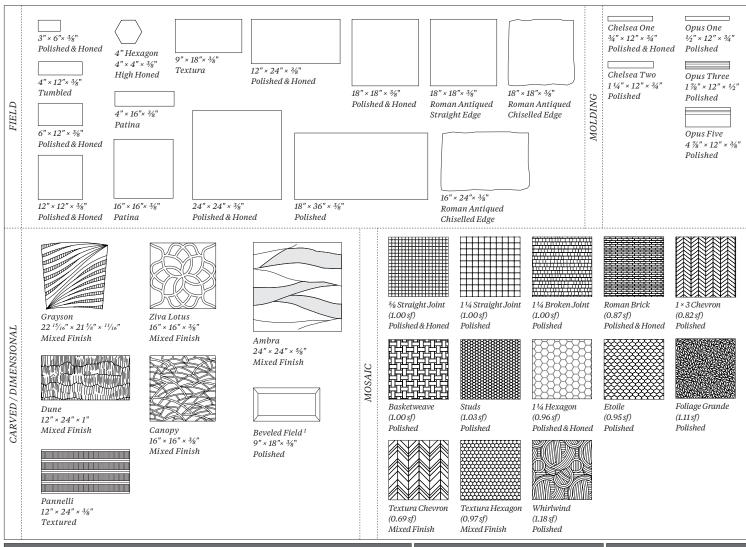

| TAILORED TO<br>CUSTOMIZATION <sup>3</sup> |
|-------------------------------------------|
| CARPET CUTTING                            |
| FIELD                                     |
| FINISH                                    |
| MOSAIC                                    |
| SADDLE                                    |
| VANITY TOP                                |
| WATERJET                                  |