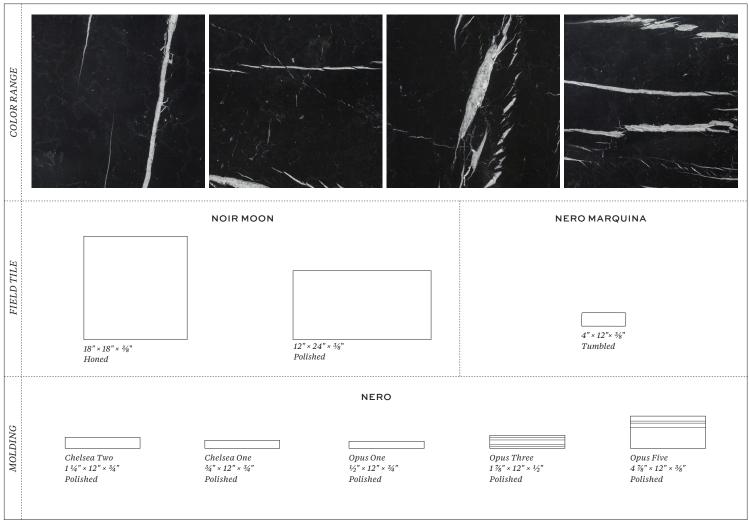

## **BLACK MARBLE**

Our Black Marble collection is highly selected from iconic, ebony colored stones, each with varied strokes of white veining. Several coordinating stones complete the collection, including classic Nero Marquina, Noir Moon, and deep black Nero. Stocked in honed and polished field tile, liners and coordinating slabs for a wide variety of applications.