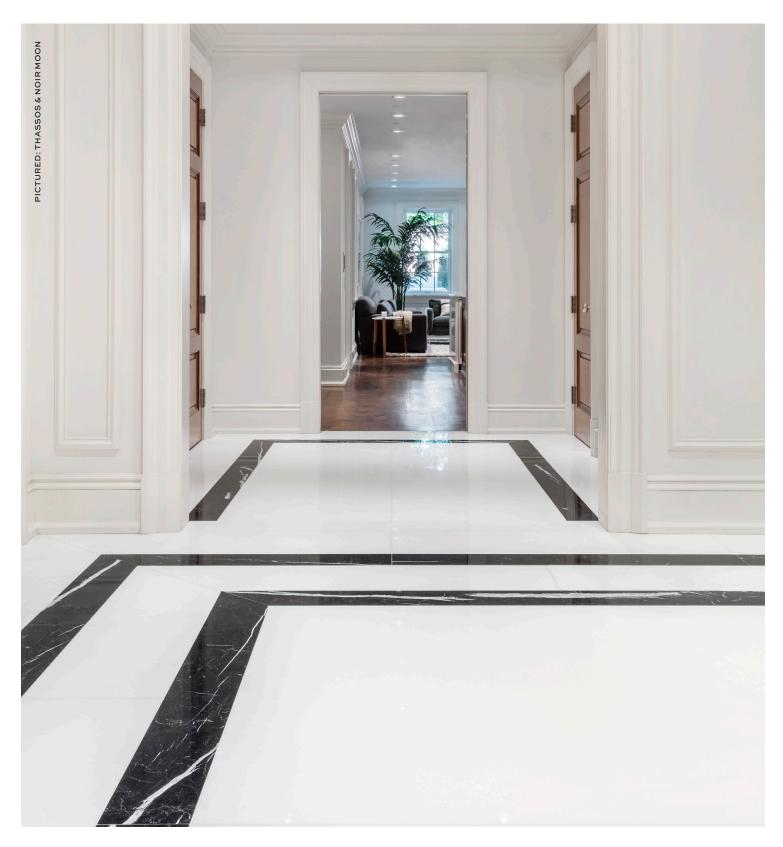

## **BLACK MARBLE**

Our Black Marble collection is highly selected from iconic, ebony colored stones, each with varied strokes of white veining. Several coordinating stones complete the collection, including classic Nero Marquina, Noir Moon, and deep black Nero. Stocked in honed and polished field tile, liners and coordinating slabs for a wide variety of applications.