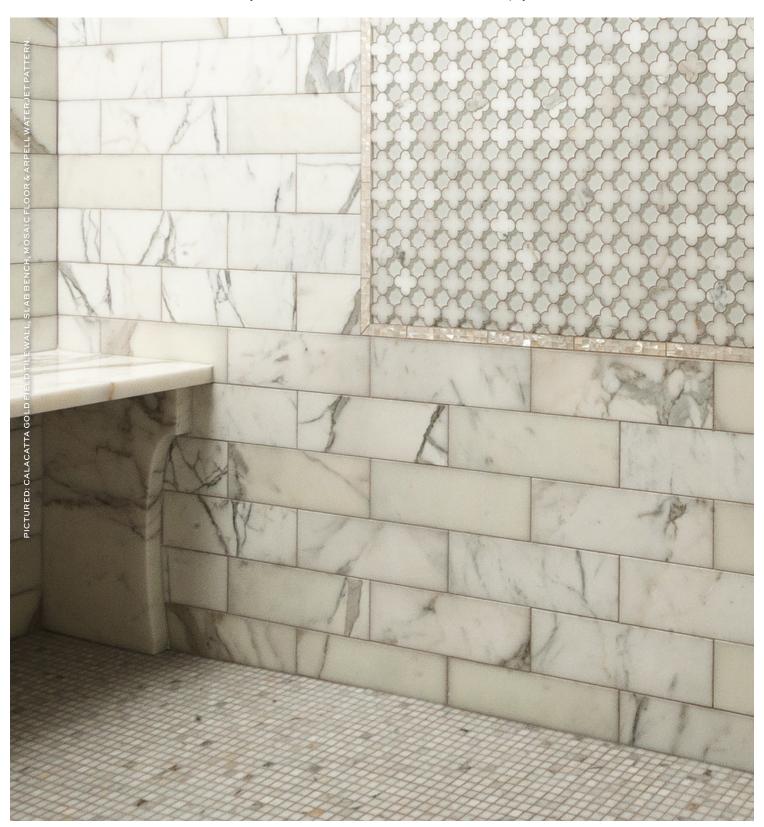

## CALACATTA GOLD

A classic Italian polished white marble accented by soft grey and gold veining, Calacatta Gold is a highly desired luxurious stone. Its sophisticated and elegant appearance has graced beautiful homes for centuries. Along with being readily available in slab and various tile formats, Calacatta Gold is the perfect choice for our Tailored To custom mosaic and waterjet patterns.