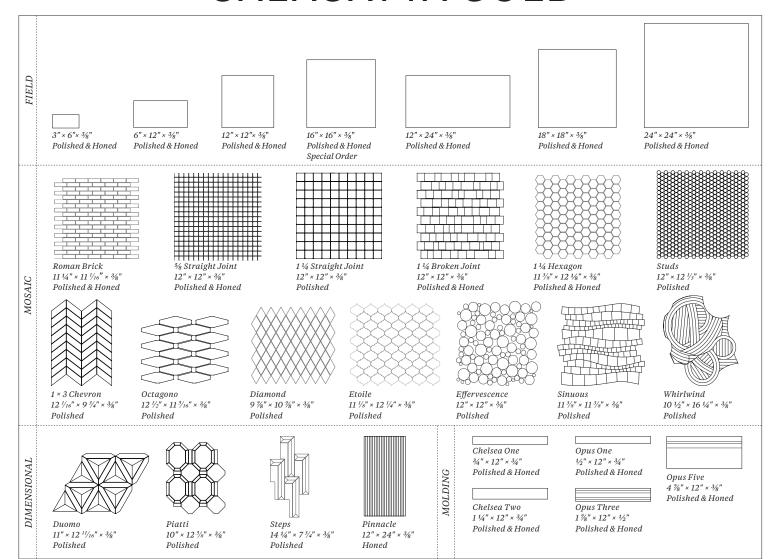

## CALACATTA GOLD

| APPLICATIONS                                                      |                  |                                              |                                     |                         |                      |                         |                       | VARIATION   | TAILORED TO<br>CUSTOMIZATION <sup>2</sup> |  |
|-------------------------------------------------------------------|------------------|----------------------------------------------|-------------------------------------|-------------------------|----------------------|-------------------------|-----------------------|-------------|-------------------------------------------|--|
|                                                                   |                  |                                              |                                     |                         |                      |                         |                       |             | CARPET CUTTING                            |  |
| INTERIOR<br>FLOOR<br>Medium<br>Traffic<br>Commercial <sup>1</sup> | INTERIOR<br>WALL | SHOWER<br>WALL<br>Yes,<br>including<br>steam | SHOWER<br>FLOOR<br>Yes <sup>1</sup> | EXTERIOR<br>FLOOR<br>No | Yes, non-freeze thaw | POOL/<br>FOUNTAIN<br>No | COUNTER<br>TOP<br>Yes | V1 V2 V3 V4 | FIELD                                     |  |
|                                                                   |                  |                                              |                                     |                         |                      |                         |                       |             | FINISH                                    |  |
|                                                                   |                  |                                              |                                     |                         |                      |                         |                       |             | MOSAIC                                    |  |
|                                                                   |                  |                                              |                                     |                         |                      |                         |                       |             | SADDLE                                    |  |
|                                                                   |                  |                                              |                                     |                         |                      |                         |                       |             | VANITY TOP                                |  |
|                                                                   |                  |                                              |                                     |                         |                      |                         |                       |             | WATERJET                                  |  |