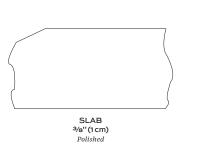

| Kerabond/<br>Keralastic  | Keracolor |  | Mapelastic | Keracaulk | Sealer's | Concentrated<br>Stone & Tile | Handbook & | established | Recommended |  |  |

## NOTES

- <sup>1</sup> Dimensional & Moldings wall applications only.
- <sup>2</sup> Saddle & Vanity Top Slab
- $^{\rm 3}$  Alternate mortar Mapei Granirapid System
- <sup>4</sup> Alternate grout Mapei Ultracolor Plus Sanded
- $^5$  Field  $1\!/_{16}$  ". Mosaics & waterjet As established on sheets. Slab  $1\!/_{\!8}$  " minimum.
- $^{\rm 6}$  Alternate caulk Mapei Keracaulk Sanded
- <sup>7</sup> For field tile and mosaics use TCNA Handbook, for slab use MIA DSDM.



AVAILABLE SLAB SIZES

3/4" (2 cm)
Polished

11/4" (3 cm) Polished