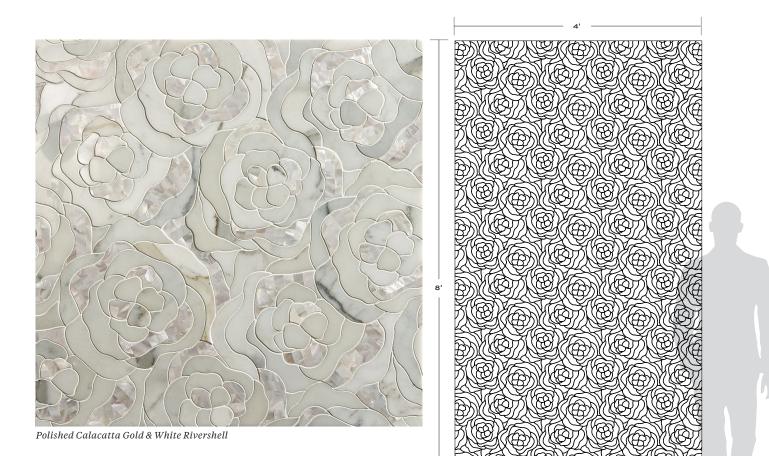

## CHRYSANTHEMUM

Praised for it's natural beauty and a showy bursts of large blooms, the Chrysanthemum symbolizes happiness. First cultivated in Asia for their medicinal properties this elegant flower has been updated by Artistic Tile in a dazzling stone and natural shell mosaic. Petals of polished Italian Calacatta Gold marble are paired with hints of white natural rivershell inserts. The mix of white on white elevates this classic flower to a new level of sophistication.

## CHRYSANTHEMUM

| APPLICATIONS                                                                                                                                 |                                                                                                                                                                                                               |                                |                                    |                                |                                    |                                                    |                              |             | VARI          | ATION           | TAILORED TO<br>CUSTOMIZATION |  |
|----------------------------------------------------------------------------------------------------------------------------------------------|---------------------------------------------------------------------------------------------------------------------------------------------------------------------------------------------------------------|--------------------------------|------------------------------------|--------------------------------|------------------------------------|----------------------------------------------------|------------------------------|-------------|---------------|-----------------|------------------------------|--|
|                                                                                                                                              |                                                                                                                                                                                                               |                                |                                    |                                |                                    |                                                    |                              |             |               |                 | CARPET CUTTING               |  |
| INTERIOR                                                                                                                                     | INTERIOR                                                                                                                                                                                                      | SHOWER                         | SHOWER                             | EXTERIOR                       | EXTERIOR                           | POOL/                                              | COUNTER                      | V1          | V2            | V3 V4           | FIELD                        |  |
| FLOOR                                                                                                                                        | WALL                                                                                                                                                                                                          | WALL                           | FLOOR                              | FLOOR                          | WALL                               | FOUNTAIN                                           | TOP                          |             |               |                 | FINISH                       |  |
|                                                                                                                                              |                                                                                                                                                                                                               |                                |                                    |                                |                                    |                                                    |                              |             |               |                 | MOSAIC                       |  |
| Light Traffic                                                                                                                                |                                                                                                                                                                                                               |                                |                                    |                                |                                    |                                                    |                              |             |               |                 | SADDLE                       |  |
| Residential                                                                                                                                  | All                                                                                                                                                                                                           | No                             | No                                 | No                             | No                                 | No                                                 | No                           | ⊢−−−−       |               |                 | VANITY TOP                   |  |
|                                                                                                                                              |                                                                                                                                                                                                               |                                |                                    |                                |                                    |                                                    |                              |             |               |                 | WATERJET                     |  |
| INSTALLATION/MAINTENANCE                                                                                                                     |                                                                                                                                                                                                               |                                |                                    |                                |                                    |                                                    |                              |             |               | WATERJET MOSAIC |                              |  |
| SETTING<br>MATERIAL                                                                                                                          | GROUT*                                                                                                                                                                                                        | GROUT<br>JOINT                 | MEMBRANE                           | CAULK                          | SEALER                             | CLEANER                                            | INSTALLATION<br>INSTRUCTIONS | LAYOUT      | DRY<br>LAYOUT |                 |                              |  |
| Mapei<br>Kerabond/<br>Keralastic<br>System                                                                                                   | Mapei<br>Keracolor<br>Unsanded                                                                                                                                                                                | As<br>established<br>on sheets | Mapei<br>Mapelastic<br>AquaDefense | Mapei<br>Keracaulk<br>Unsanded | AquaMix<br>Sealer's<br>Choice Gold | AquaMix<br>Concentrated<br>Stone & Tile<br>Cleaner | TCNA<br>Handbook             | No          | Required      |                 |                              |  |
| NOTES                                                                                                                                        |                                                                                                                                                                                                               |                                |                                    |                                |                                    |                                                    |                              |             |               |                 |                              |  |
|                                                                                                                                              | Grout: Alternate grout option - Mapei Flexcolor CQ<br>Tech Note: Fractures in the delicate features of this mosaic are inherent and should not be regarded as defects or prevent                              |                                |                                    |                                |                                    |                                                    |                              |             |               |                 |                              |  |
| installation. The final installation will have an authentic appearance. A grout color matching the mosaic 11 3/4" × 11 3/4" × 3/4" (0.97 sf) |                                                                                                                                                                                                               |                                |                                    |                                |                                    |                                                    |                              |             |               |                 |                              |  |
|                                                                                                                                              | background may be chosen to minimize the appearance of the fractures.<br>Laminated shell is hand made and up to 3% of small shell pieces may loosen over time. Loose pieces may be repaired with Mixed Finish |                                |                                    |                                |                                    |                                                    |                              |             |               |                 |                              |  |
| Laminated                                                                                                                                    | i shell is han                                                                                                                                                                                                | a made and u                   | ip to 3% of sm                     | all shell piec                 | es may loose                       | n over time.                                       | Loose pieces                 | may be repa | irea with     |                 | Mixed Finish                 |  |