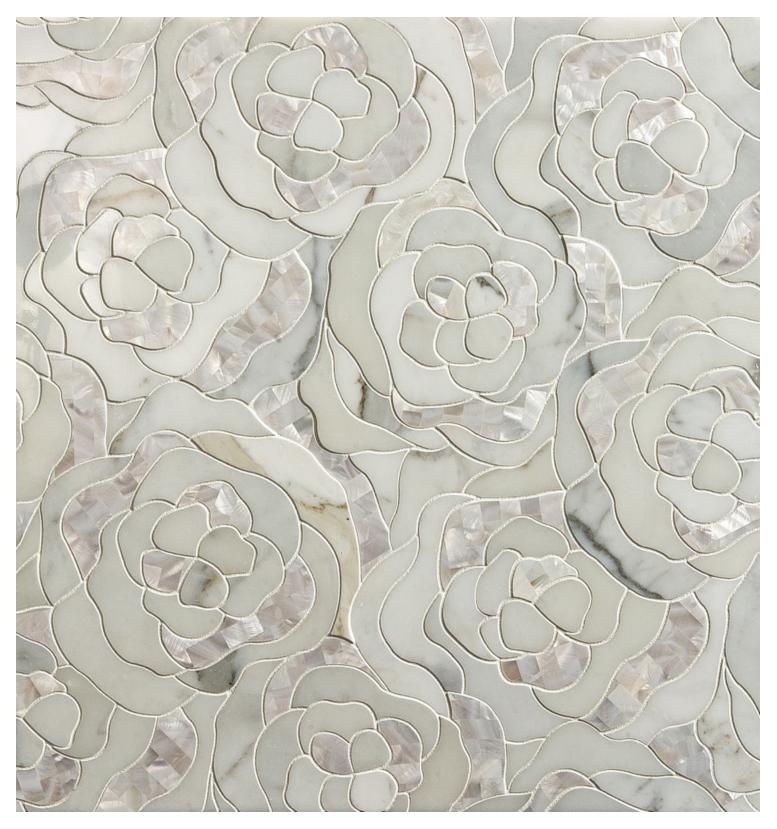

## CHRYSANTHEMUM

Praised for it's natural beauty and a showy bursts of large blooms, the Chrysanthemum symbolizes happiness. First cultivated in Asia for their medicinal properties this elegant flower has been updated by Artistic Tile in a dazzling stone and natural shell mosaic. Petals of polished Italian Calacatta Gold marble are paired with hints of white natural rivershell inserts. The mix of white on white elevates this classic flower to a new level of sophistication.