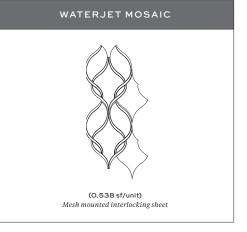

## **CLARIDGES**

Elegant bands of interlocking ribbons, inspired by the door frames at the luxurious Claridges Hotel in London. Available in all stone and with luminous natural white rivershell, Claridges will add a distinctive classic touch to any space.

## **CLARIDGES**

Thassos background White Shell lines

Bianco Carrara background White Shell lines

Crema Marfil background White Shell lines

Smoke background Bianco Antico lines

| APPLICATIONS         |                  |                      |                 |                   |                  |                   |                |  |  |  |
|----------------------|------------------|----------------------|-----------------|-------------------|------------------|-------------------|----------------|--|--|--|
| INTERIOR<br>FLOOR    | INTERIOR<br>WALL | SHOWER<br>WALL       | SHOWER<br>FLOOR | EXTERIOR<br>FLOOR | EXTERIOR<br>WALL | POOL/<br>FOUNTAIN | COUNTER<br>TOP |  |  |  |
| Residential<br>Light | All              | Conventional<br>Only | No              | No                | No               | No                | No             |  |  |  |