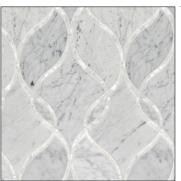

## **CLARIDGES**

Thassos background White Shell lines

Bianco Carrara background White Shell lines

Crema Marfil background White Shell lines

Smoke background Bianco Antico lines

| APPLICATIONS         |                  |                      |                 |                   |                  |                   |                |  |  |  |
|----------------------|------------------|----------------------|-----------------|-------------------|------------------|-------------------|----------------|--|--|--|
| INTERIOR<br>FLOOR    | INTERIOR<br>WALL | SHOWER<br>WALL       | SHOWER<br>FLOOR | EXTERIOR<br>FLOOR | EXTERIOR<br>WALL | POOL/<br>FOUNTAIN | COUNTER<br>TOP |  |  |  |
| Residential<br>Light | All              | Conventional<br>Only | No              | No                | No               | No                | No             |  |  |  |