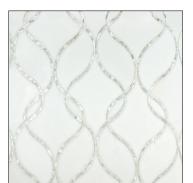

## **CLARIDGES**

Thassos background White Shell lines

Bianco Carrara background White Shell lines

Crema Marfil background White Shell lines

Smoke background Bianco Antico lines

| APPLICATIONS         |                  |                      |                 |                   |                  |                   |                |  |  |  |
|----------------------|------------------|----------------------|-----------------|-------------------|------------------|-------------------|----------------|--|--|--|
| INTERIOR<br>FLOOR    | INTERIOR<br>WALL | SHOWER<br>WALL       | SHOWER<br>FLOOR | EXTERIOR<br>FLOOR | EXTERIOR<br>WALL | POOL/<br>FOUNTAIN | COUNTER<br>TOP |  |  |  |
| Residential<br>Light | All              | Conventional<br>Only | No              | No                | No               | No                | No             |  |  |  |