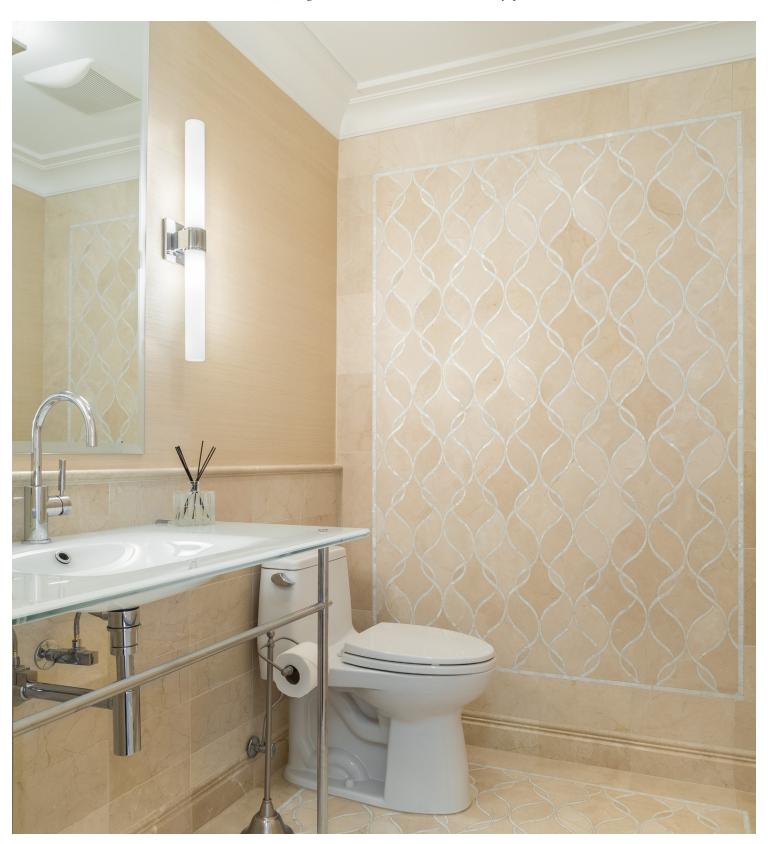

## **CLARIDGES**

Elegant bands of interlocking ribbons, inspired by the door frames at the luxurious Claridges Hotel in London. Available in all stone and with luminous natural white rivershell, Claridges will add a distinctive classic touch to any space.

## **CLARIDGES**

Thassos background White Shell lines

Bianco Carrara background White Shell lines

Crema Marfil background White Shell lines

Smoke background Bianco Antico lines

| APPLICATIONS         |                  |                      |                 |                   |                  |                   |                |  |  |  |
|----------------------|------------------|----------------------|-----------------|-------------------|------------------|-------------------|----------------|--|--|--|
| INTERIOR<br>FLOOR    | INTERIOR<br>WALL | SHOWER<br>WALL       | SHOWER<br>FLOOR | EXTERIOR<br>FLOOR | EXTERIOR<br>WALL | POOL/<br>FOUNTAIN | COUNTER<br>TOP |  |  |  |
| Residential<br>Light | All              | Conventional<br>Only | No              | No                | No               | No                | No             |  |  |  |