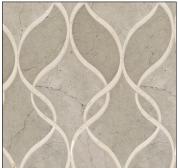

## **CLARIDGES**

Elegant bands of interlocking ribbons, inspired by the door frames at the luxurious Claridges Hotel in London. Available in all stone and with luminous natural white rivershell, Claridges will add a distinctive classic touch to any space.

## **CLARIDGES**

Thassos background White Shell lines

Bianco Carrara background White Shell lines

Crema Marfil background White Shell lines

Smoke background Bianco Antico lines

| APPLICATIONS         |                  |                      |                 |                   |                  |                   |                |  |  |  |
|----------------------|------------------|----------------------|-----------------|-------------------|------------------|-------------------|----------------|--|--|--|
| INTERIOR<br>FLOOR    | INTERIOR<br>WALL | SHOWER<br>WALL       | SHOWER<br>FLOOR | EXTERIOR<br>FLOOR | EXTERIOR<br>WALL | POOL/<br>FOUNTAIN | COUNTER<br>TOP |  |  |  |
| Residential<br>Light | All              | Conventional<br>Only | No              | No                | No               | No                | No             |  |  |  |