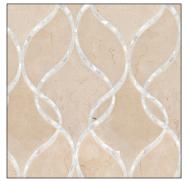

## **CLARIDGES**

Thassos background White Shell lines

Bianco Carrara background White Shell lines

Crema Marfil background White Shell lines

Smoke background Bianco Antico lines

| APPLICATIONS         |                  |                      |                 |                   |                  |                   |                |  |  |  |
|----------------------|------------------|----------------------|-----------------|-------------------|------------------|-------------------|----------------|--|--|--|
| INTERIOR<br>FLOOR    | INTERIOR<br>WALL | SHOWER<br>WALL       | SHOWER<br>FLOOR | EXTERIOR<br>FLOOR | EXTERIOR<br>WALL | POOL/<br>FOUNTAIN | COUNTER<br>TOP |  |  |  |
| Residential<br>Light | All              | Conventional<br>Only | No              | No                | No               | No                | No             |  |  |  |