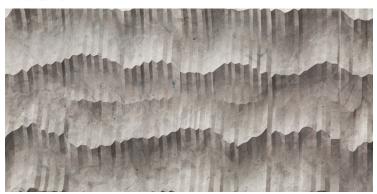

## DUNE

Intricately carved, evoking windswept desert sands, Dune combines the latest technology in natural stone surfaces with Italian artistry and hand finishing. Light plays upon the carved and ridged surface creating dramatic architecture across the wall. Offered in beautiful Smoke limestone and exquisite Bianco Carrara marble, the future of design in stone has arrived.

## DUNE

Bianco Carrara

Smoke

| APPLICATIONS      |                  |                            |                 |                   |                  |                   |                |  |  |  |  |  |  |
|-------------------|------------------|----------------------------|-----------------|-------------------|------------------|-------------------|----------------|--|--|--|--|--|--|
| INTERIOR<br>FLOOR | INTERIOR<br>WALL | SHOWER<br>WALL             | SHOWER<br>FLOOR | EXTERIOR<br>FLOOR | EXTERIOR<br>WALL | POOL/<br>FOUNTAIN | COUNTER<br>TOP |  |  |  |  |  |  |
| No                | All              | Yes,<br>including<br>steam | No              | No                | No               | No                | No             |  |  |  |  |  |  |