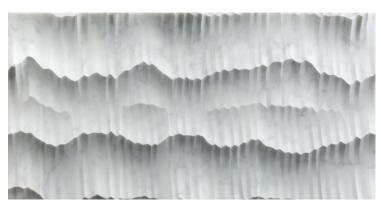

## DUNE

Intricately carved, evoking windswept desert sands, Dune combines the latest technology in natural stone surfaces with Italian artistry and hand finishing. Light plays upon the carved and ridged surface creating dramatic architecture across the wall. Offered in beautiful Smoke limestone and exquisite Bianco Carrara marble, the future of design in stone has arrived.

## DUNE

Bianco Carrara

Smoke

| APPLICATIONS      |                  |                            |                 |                   |                  |                   |                |  |  |  |  |  |  |
|-------------------|------------------|----------------------------|-----------------|-------------------|------------------|-------------------|----------------|--|--|--|--|--|--|
| INTERIOR<br>FLOOR | INTERIOR<br>WALL | SHOWER<br>WALL             | SHOWER<br>FLOOR | EXTERIOR<br>FLOOR | EXTERIOR<br>WALL | POOL/<br>FOUNTAIN | COUNTER<br>TOP |  |  |  |  |  |  |
| No                | All              | Yes,<br>including<br>steam | No              | No                | No               | No                | No             |  |  |  |  |  |  |