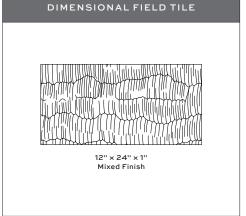

## DUNE

Intricately carved, evoking windswept desert sands, Dune combines the latest technology in natural stone surfaces with Italian artistry and hand finishing. Light plays upon the carved and ridged surface creating dramatic architecture across the wall. Offered in beautiful Smoke limestone and exquisite Bianco Carrara marble, the future of design in stone has arrived.

 $The \, Dune \, pattern \, has \, jagged \, horizontal \, lines \, that \, may \, appear \, slanted \, under \, some \, lighting \, conditions. \, This \, optical \, illusion \, can \, be \, minimized \, by \, lighting \, from \, the \, side.$ 