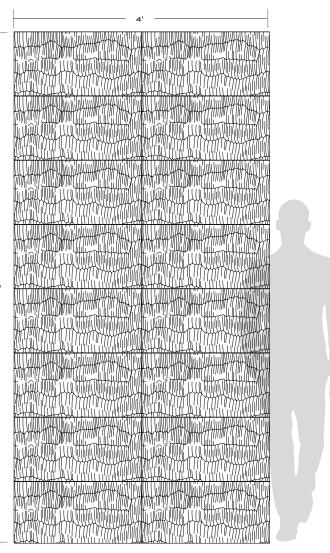

## VARIATION V1 V2 V3 V4

| INSTALLATION/MAINTENANCE      |                              |                |                                    |                              |                                    |                                                    |                           |        |               |  |  |  |
|-------------------------------|------------------------------|----------------|------------------------------------|------------------------------|------------------------------------|----------------------------------------------------|---------------------------|--------|---------------|--|--|--|
| SETTING<br>MATERIAL*          | GROUT                        | GROUT<br>JOINT | MEMBRANE                           | CAULK                        | SEALER                             | CLEANER                                            | INSTALLATION INSTRUCTIONS | LAYOUT | DRY<br>LAYOUT |  |  |  |
| Mapei<br>Granirapid<br>System | Mapei<br>Keracolor<br>Sanded | ½''<br>minimum | Mapei<br>Mapelastic<br>AquaDefense | Mapei<br>Keracaulk<br>Sanded | AquaMix<br>Sealer's<br>Choice Gold | AquaMix<br>Concentrated<br>Stone & Tile<br>Cleaner | TCNA<br>Handbook          | No     | Required      |  |  |  |

 $The \, Dune \, pattern \, has \, jagged \, horizontal \, lines \, that \, may \, appear \, slanted \, under \, some \, lighting \, conditions. \, This \, optical \, illusion \, can \, be \, minimized \, by \, lighting \, from \, the \, side.$ 