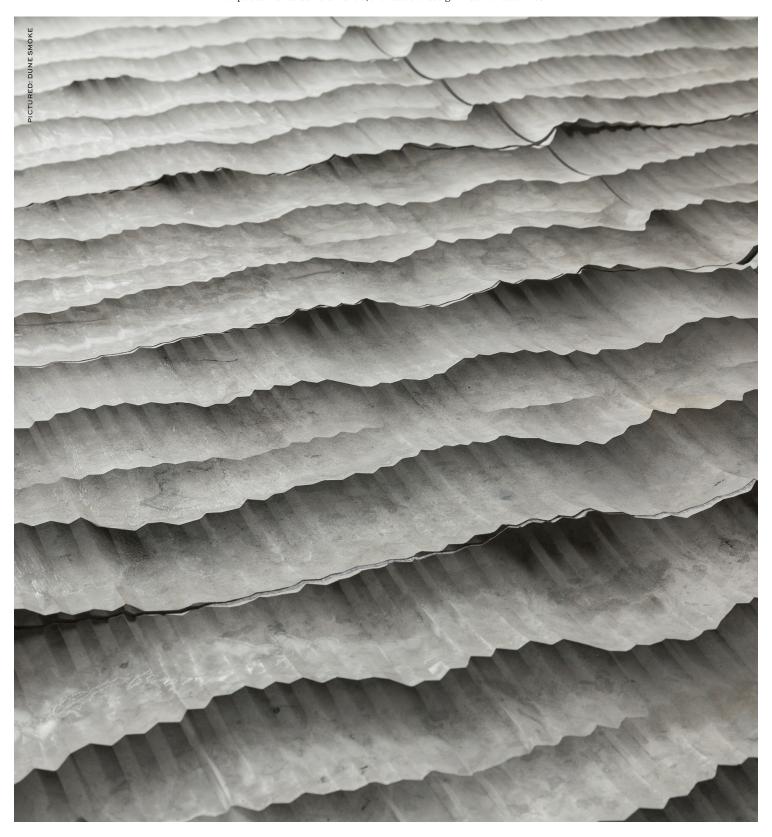

## DUNE

Intricately carved, evoking windswept desert sands, Dune combines the latest technology in natural stone surfaces with Italian artistry and hand finishing. Light plays upon the carved and ridged surface creating dramatic architecture across the wall. Offered in beautiful Smoke limestone and exquisite Bianco Carrara marble, the future of design in stone has arrived.