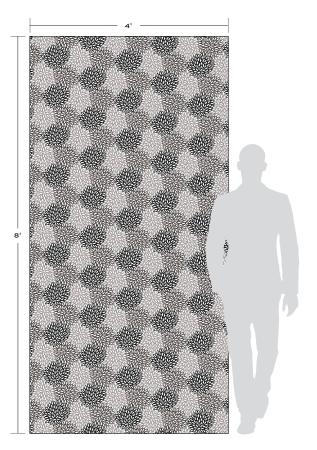

## **ESTRELLA**

 $Our \, award-winning \, Estrella \, pattern \, is \, a \, hand crafted \, glass \, mosaic \, in \, a \, bursting \, floral \, pattern.$   $Stocked \, in \, several \, color \, blends, \, or \, customizable \, with \, our \, Tailored-To \, program.$ 

Design Note: Estrella is also stocked in stone mosaics, Azul, Grey & White. Refer to Estrella Grande product literature for applications & installation/maintenance guidelines.

MOSAIC

(0.59 sf/unit)
Mesh mounted interlocking sheet