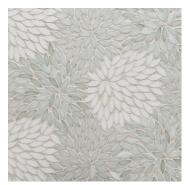

## **ESTRELLA**

Be Bop White Gloss

Grey Blend - BB Blue Gloss Mingus Grey Gloss Translucent White Gloss

Silver Blend - Big Band Silver Satin Ellington Gunmetal Satin Ellington Gunmetal Gloss

|                                           |                  |                                         | APPLICATIONS    |                   |                                               |                                               |                |  |
|-------------------------------------------|------------------|-----------------------------------------|-----------------|-------------------|-----------------------------------------------|-----------------------------------------------|----------------|--|
| INTERIOR<br>FLOOR                         | INTERIOR<br>WALL | SHOWER<br>WALL                          | SHOWER<br>FLOOR | EXTERIOR<br>FLOOR | EXTERIOR<br>WALL                              | POOL/<br>FOUNTAIN                             | COUNTER<br>TOP |  |
| Light Traffic<br>Residential <sup>1</sup> | All <sup>2</sup> | Yes,<br>including<br>steam <sup>1</sup> | Yes 1           | No                | Yes,<br>including<br>freeze thaw <sup>3</sup> | Yes,<br>including<br>freeze thaw <sup>4</sup> | No             |  |