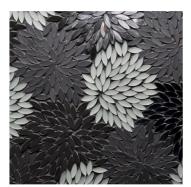

## **ESTRELLA**

Be Bop White Gloss

Grey Blend - BB Blue Gloss Mingus Grey Gloss Translucent White Gloss

Silver Blend - Big Band Silver Satin Ellington Gunmetal Satin Ellington Gunmetal Gloss

|                                           |                  |                                         | APPLICATIONS    |                   |                                               |                                               |                |  |
|-------------------------------------------|------------------|-----------------------------------------|-----------------|-------------------|-----------------------------------------------|-----------------------------------------------|----------------|--|
| INTERIOR<br>FLOOR                         | INTERIOR<br>WALL | SHOWER<br>WALL                          | SHOWER<br>FLOOR | EXTERIOR<br>FLOOR | EXTERIOR<br>WALL                              | POOL/<br>FOUNTAIN                             | COUNTER<br>TOP |  |
| Light Traffic<br>Residential <sup>1</sup> | All <sup>2</sup> | Yes,<br>including<br>steam <sup>1</sup> | Yes 1           | No                | Yes,<br>including<br>freeze thaw <sup>3</sup> | Yes,<br>including<br>freeze thaw <sup>4</sup> | No             |  |