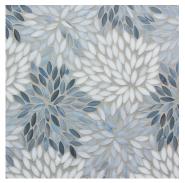

## **ESTRELLA**

Be Bop White Gloss

Grey Blend - BB Blue Gloss Mingus Grey Gloss Translucent White Gloss

Silver Blend - Big Band Silver Satin Ellington Gunmetal Satin Ellington Gunmetal Gloss

|                                           |                  |                                         | APPLICATIONS    |                   |                                               |                                               |                |  |
|-------------------------------------------|------------------|-----------------------------------------|-----------------|-------------------|-----------------------------------------------|-----------------------------------------------|----------------|--|
| INTERIOR<br>FLOOR                         | INTERIOR<br>WALL | SHOWER<br>WALL                          | SHOWER<br>FLOOR | EXTERIOR<br>FLOOR | EXTERIOR<br>WALL                              | POOL/<br>FOUNTAIN                             | COUNTER<br>TOP |  |
| Light Traffic<br>Residential <sup>1</sup> | All <sup>2</sup> | Yes,<br>including<br>steam <sup>1</sup> | Yes 1           | No                | Yes,<br>including<br>freeze thaw <sup>3</sup> | Yes,<br>including<br>freeze thaw <sup>4</sup> | No             |  |