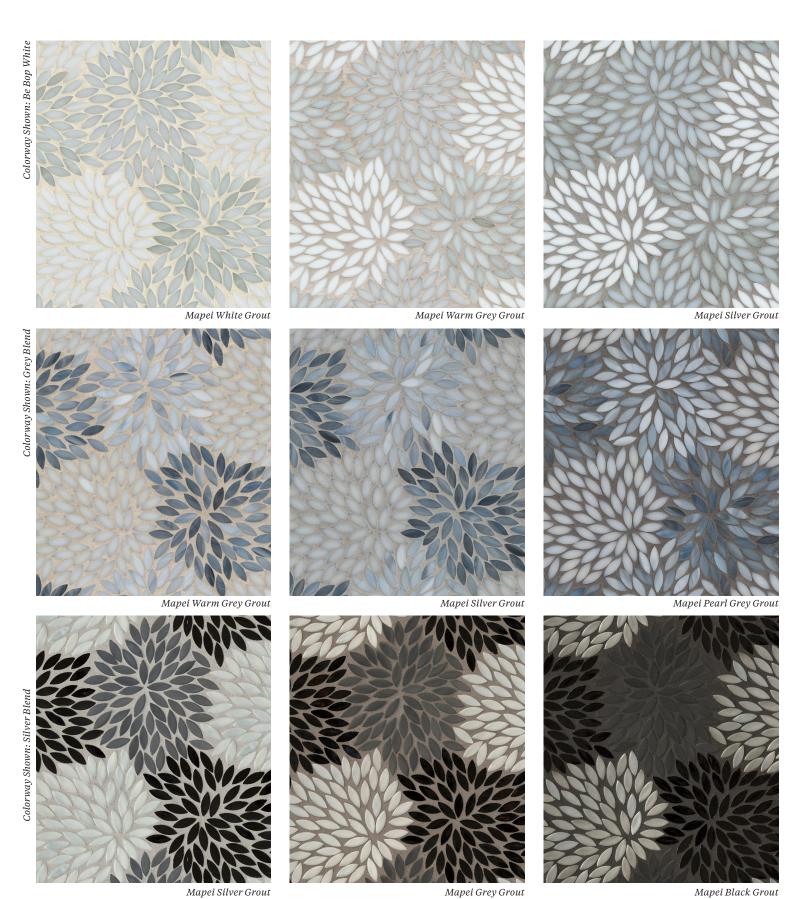

## **ESTRELLA**

Be Bop White Gloss

Grey Blend - BB Blue Gloss Mingus Grey Gloss Translucent White Gloss

Silver Blend - Big Band Silver Satin Ellington Gunmetal Satin Ellington Gunmetal Gloss

|                                           |                  |                                         | APPLICATIONS    |                   |                                               |                                               |                |  |
|-------------------------------------------|------------------|-----------------------------------------|-----------------|-------------------|-----------------------------------------------|-----------------------------------------------|----------------|--|
| INTERIOR<br>FLOOR                         | INTERIOR<br>WALL | SHOWER<br>WALL                          | SHOWER<br>FLOOR | EXTERIOR<br>FLOOR | EXTERIOR<br>WALL                              | POOL/<br>FOUNTAIN                             | COUNTER<br>TOP |  |
| Light Traffic<br>Residential <sup>1</sup> | All <sup>2</sup> | Yes,<br>including<br>steam <sup>1</sup> | Yes 1           | No                | Yes,<br>including<br>freeze thaw <sup>3</sup> | Yes,<br>including<br>freeze thaw <sup>4</sup> | No             |  |

Tech Note: Grout joint between mosaic sheets should be the same as joints within the sheets. Particular attention should be paid to the joints between sheets - adjusting individual pieces if necessary to produce a 'seamless' installation. Final appearance of installation will be influenced by choice of grout color. Mockup to confirm grout color selection highly recommended.

## **ESTRELLA**

Impact of Grout Color

Mapei Black Grout