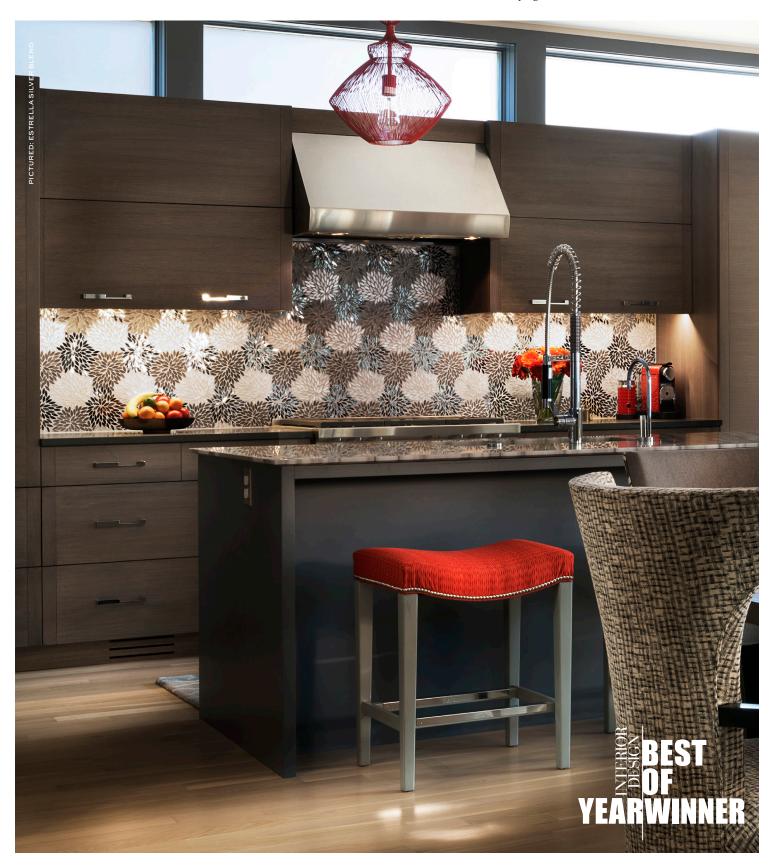

## **ESTRELLA**

 $Our \, award-winning \, Estrella \, pattern \, is \, a \, hand crafted \, glass \, mosaic \, in \, a \, bursting \, floral \, pattern.$   $Stocked \, in \, several \, color \, blends, \, or \, customizable \, with \, our \, Tailored-To \, program.$ 

Design Note: Estrella is also stocked in stone mosaics, Azul, Grey & White. Refer to Estrella Grande product literature for applications & installation/maintenance guidelines.

MOSAIC

(0.59 sf/unit)
Mesh mounted interlocking sheet