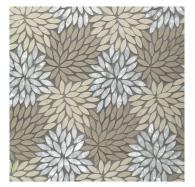

## **ESTRELLA GRANDE**

Estrella Grande is a bigger and bolder re-interpretation of our award-winning floral glass mosaic pattern. This latest collection combines nature's splendor with three new colorways in stone, glass and Rivershell that complement our most popular marble and limestone field tile.

## **ESTRELLA GRANDE**

Thassos, White Glass Gloss, Rivershell

Smoke, Bianco Antico, Rivershell

| CUSTOMIZATION  |
|----------------|
| CARPET CUTTING |
| FIELD          |
| FINISH         |
| MOSAIC         |
| SADDLE         |
| VANITYTOP      |
| WATERJET       |
|                |