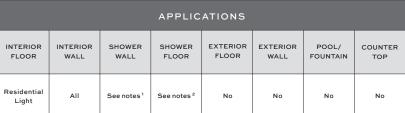

## NOTES

- $^1 Shower \, Wall \, OK \, for \, White \, Mixed \, Finished \, (Conventional \, Shower \, only \, \, no \, steam) \, and \, Azul \, Polished \, only.$
- $^{\rm 2}$  Shower Floor OK for Azul Polished only.
- $^{\rm 3}$  Alternate Mortar Mapei Granirapid 2-Part System.
- <sup>4</sup> Alternate Grout Ardex FG-C Microtec Unsanded or Mapei Flexcolor CQ.
  Laminated shell is hand made and up to 3% of small shell pieces may loosen over time. Loose pieces may be repaired with epoxy glue.