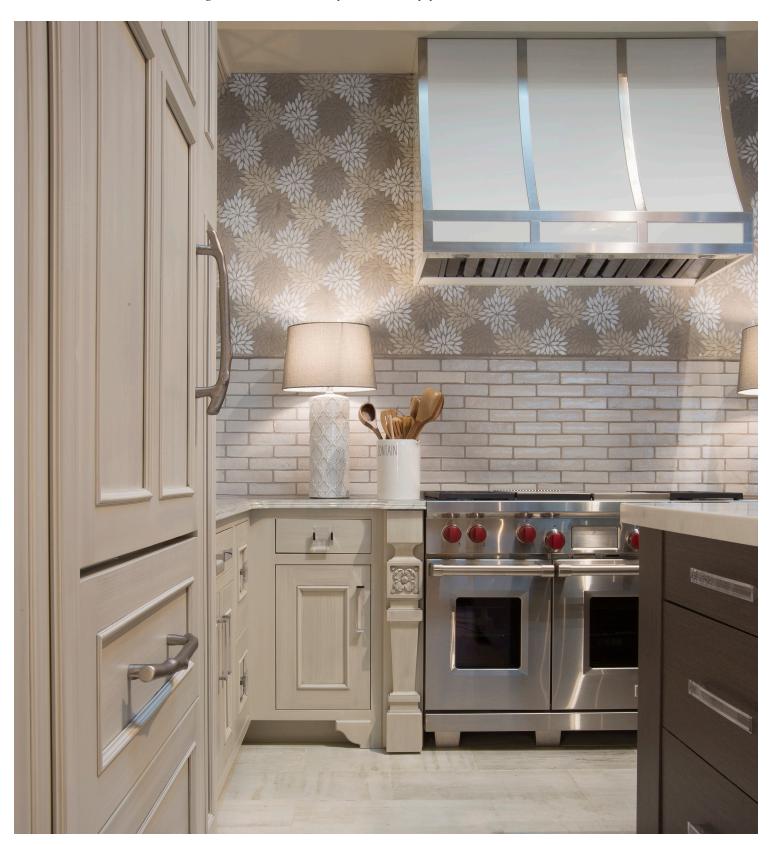

## **ESTRELLA GRANDE**

Estrella Grande is a bigger and bolder re-interpretation of our award-winning floral glass mosaic pattern. This latest collection combines nature's splendor with three new colorways in stone, glass and Rivershell that complement our most popular marble and limestone field tile.