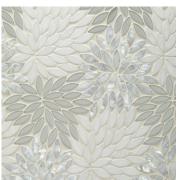

## **ESTRELLA GRANDE**

Thassos, White Glass Gloss, Rivershell

Smoke, Bianco Antico, Rivershell

| CUSTOMIZATION  |
|----------------|
| CARPET CUTTING |
| FIELD          |
| FINISH         |
| MOSAIC         |
| SADDLE         |
| VANITYTOP      |
| WATERJET       |
|                |