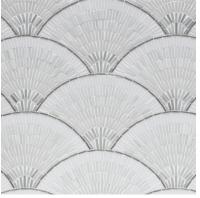

## **FAN CLUB**

Fan Club takes a pattern from antiquity and forges it from dazzling Jazz Glass, adding an artistic glass mosaic flair to a familiar motif.

Stocked in solid Ice White, Blue Ombre with brushed brass, Cream Ombre with brushed brass, and White Ombre with Stainless Steel. The pattern in each colorway is truly special - tasteful, timeless, and thoroughly unique.

## **FAN CLUB**

White Ombre with Stainless steel Metal Inlay - Mixed Finish

Gloss

Cream Ombre with Solid Brass Metal Inlay -Mixed Finish

Blue Ombre with Solid Brass Metal Inlay -Mixed Finish

| APPLICATIONS                 |                  |                            |                  |                   |                  |                   |                |  |  |  |  |  |  |
|------------------------------|------------------|----------------------------|------------------|-------------------|------------------|-------------------|----------------|--|--|--|--|--|--|
| INTERIOR<br>FLOOR            | INTERIOR<br>WALL | SHOWER<br>WALL             | SHOWER<br>FLOOR  | EXTERIOR<br>FLOOR | EXTERIOR<br>WALL | POOL/<br>FOUNTAIN | COUNTER<br>TOP |  |  |  |  |  |  |
| Light Traffic<br>Residential | All              | Yes,<br>including<br>steam | Yes <sup>1</sup> | No                | Yes              | Yes <sup>1</sup>  | No             |  |  |  |  |  |  |