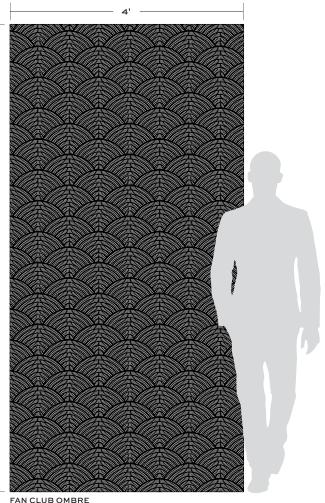

MOSAIC

FAN CLUB OMBRE WITH BRASS/STAINLESS STEEL (0.27 sf/unit) Mesh mounted interlocking sheet 20 × 20 concept board