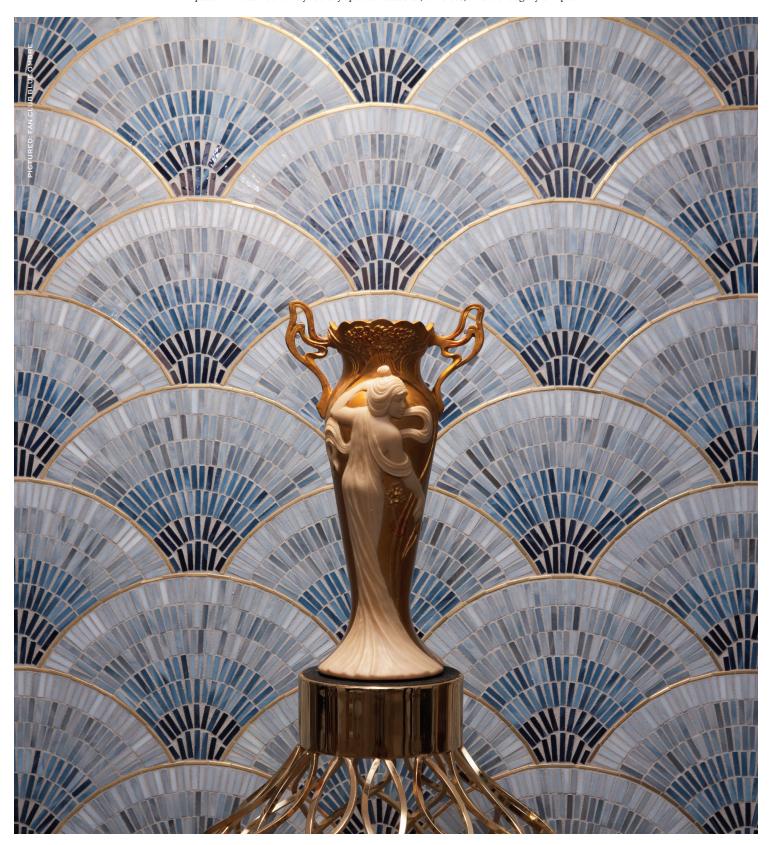

## **FAN CLUB**

Fan Club takes a pattern from antiquity and forges it from dazzling Jazz Glass, adding an artistic glass mosaic flair to a familiar motif.

Stocked in solid Ice White, Blue Ombre with brushed brass, Cream Ombre with brushed brass, and White Ombre with Stainless Steel. The pattern in each colorway is truly special - tasteful, timeless, and thoroughly unique.

MOSAIC

FAN CLUB OMBRE WITH BRASS/STAINLESS STEEL (0.27 sf/unit) Mesh mounted interlocking sheet 20 × 20 concept board