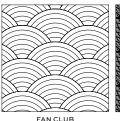

## **FAN CLUB**

Fan Club takes a pattern from antiquity and forges it from dazzling Jazz Glass, adding an artistic glass mosaic flair to a familiar motif.

Stocked in solid Ice White, Blue Ombre with brushed brass, Cream Ombre with brushed brass, and White Ombre with Stainless Steel. The pattern in each colorway is truly special - tasteful, timeless, and thoroughly unique.

## **FAN CLUB**

White Ombre with Stainless steel Metal Inlay - Mixed Finish

Gloss

Cream Ombre with Solid Brass Metal Inlay -Mixed Finish

Blue Ombre with Solid Brass Metal Inlay -Mixed Finish

| APPLICATIONS                 |                  |                            |                  |                   |                  |                   |                |  |  |  |  |  |  |
|------------------------------|------------------|----------------------------|------------------|-------------------|------------------|-------------------|----------------|--|--|--|--|--|--|
| INTERIOR<br>FLOOR            | INTERIOR<br>WALL | SHOWER<br>WALL             | SHOWER<br>FLOOR  | EXTERIOR<br>FLOOR | EXTERIOR<br>WALL | POOL/<br>FOUNTAIN | COUNTER<br>TOP |  |  |  |  |  |  |
| Light Traffic<br>Residential | All              | Yes,<br>including<br>steam | Yes <sup>1</sup> | No                | Yes              | Yes <sup>1</sup>  | No             |  |  |  |  |  |  |