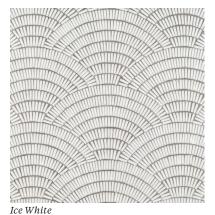

## **FAN CLUB**

Fan Club takes a pattern from antiquity and forges it from dazzling Jazz Glass, adding an artistic glass mosaic flair to a familiar motif.

Stocked in solid Ice White, Blue Ombre with brushed brass, Cream Ombre with brushed brass, and White Ombre with Stainless Steel. The pattern in each colorway is truly special - tasteful, timeless, and thoroughly unique.