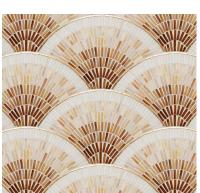

## **FAN CLUB**

Fan Club takes a pattern from antiquity and forges it from dazzling Jazz Glass, adding an artistic glass mosaic flair to a familiar motif.

Stocked in solid Ice White, Blue Ombre with brushed brass, Cream Ombre with brushed brass, and White Ombre with Stainless Steel. The pattern in each colorway is truly special - tasteful, timeless, and thoroughly unique.

## **FAN CLUB**

White Ombre with Stainless steel Metal Inlay - Mixed Finish

Gloss

Cream Ombre with Solid Brass Metal Inlay -Mixed Finish

Blue Ombre with Solid Brass Metal Inlay -Mixed Finish

| APPLICATIONS                 |                  |                            |                  |                   |                  |                   |                |  |  |  |  |  |  |
|------------------------------|------------------|----------------------------|------------------|-------------------|------------------|-------------------|----------------|--|--|--|--|--|--|
| INTERIOR<br>FLOOR            | INTERIOR<br>WALL | SHOWER<br>WALL             | SHOWER<br>FLOOR  | EXTERIOR<br>FLOOR | EXTERIOR<br>WALL | POOL/<br>FOUNTAIN | COUNTER<br>TOP |  |  |  |  |  |  |
| Light Traffic<br>Residential | All              | Yes,<br>including<br>steam | Yes <sup>1</sup> | No                | Yes              | Yes <sup>1</sup>  | No             |  |  |  |  |  |  |