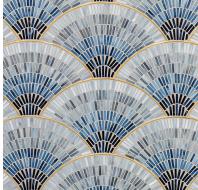

## **FAN CLUB**

Fan Club takes a pattern from antiquity and forges it from dazzling Jazz Glass, adding an artistic glass mosaic flair to a familiar motif.

Stocked in solid Ice White, Blue Ombre with brushed brass, Cream Ombre with brushed brass, and White Ombre with Stainless Steel. The pattern in each colorway is truly special - tasteful, timeless, and thoroughly unique.

## **FAN CLUB**

White Ombre with Stainless steel Metal Inlay - Mixed Finish

Gloss

Cream Ombre with Solid Brass Metal Inlay -Mixed Finish

Blue Ombre with Solid Brass Metal Inlay -Mixed Finish

| APPLICATIONS                 |                  |                            |                  |                   |                  |                   |                |  |  |  |  |  |  |
|------------------------------|------------------|----------------------------|------------------|-------------------|------------------|-------------------|----------------|--|--|--|--|--|--|
| INTERIOR<br>FLOOR            | INTERIOR<br>WALL | SHOWER<br>WALL             | SHOWER<br>FLOOR  | EXTERIOR<br>FLOOR | EXTERIOR<br>WALL | POOL/<br>FOUNTAIN | COUNTER<br>TOP |  |  |  |  |  |  |
| Light Traffic<br>Residential | All              | Yes,<br>including<br>steam | Yes <sup>1</sup> | No                | Yes              | Yes <sup>1</sup>  | No             |  |  |  |  |  |  |