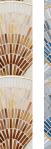

## **FAN CLUB**

Fan Club takes a pattern from antiquity and forges it from dazzling Jazz Glass, adding an artistic glass mosaic flair to a familiar motif.

Stocked in solid Ice White, Blue Ombre with brushed brass, Cream Ombre with brushed brass, and White Ombre with Stainless Steel. The pattern in each colorway is truly special - tasteful, timeless, and thoroughly unique.