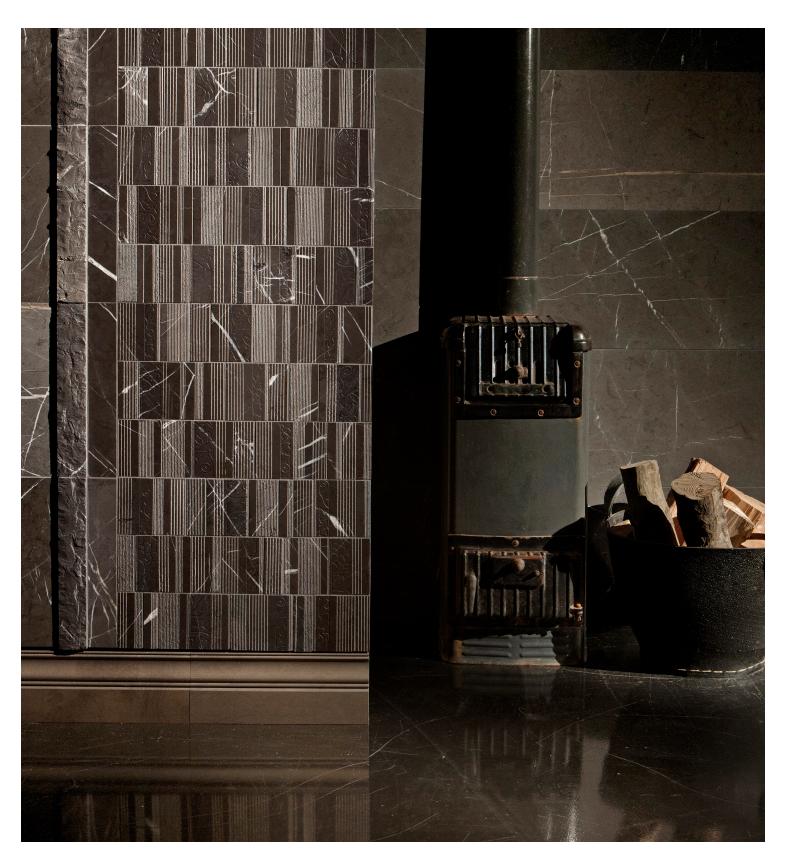

## **GRAFITE**

Grafite is a warm grey marble with distinctive white veining. Available in various formats, Grafite is a classic material that's perfect for today's appetite for white and grey neutrals.