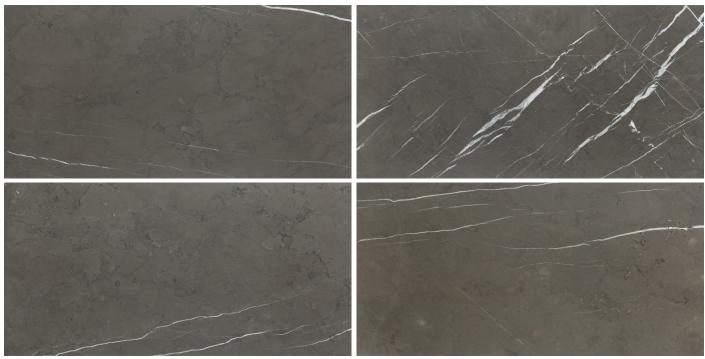

## **GRAFITE**

Grafite is a warm grey marble with distinctive white veining. Available in various formats, Grafite is a classic material that's perfect for today's appetite for white and grey neutrals.

## **GRAFITE**

12"x24"x 3%" Field Tile - Waxed

| APPLICATIONS                          |                                 |                      |                                    |                              |                                   |                                         |                           |                        | VARIA         | NOITA           | TAILORED TO<br>CUSTOMIZATION |                |
|---------------------------------------|---------------------------------|----------------------|------------------------------------|------------------------------|-----------------------------------|-----------------------------------------|---------------------------|------------------------|---------------|-----------------|------------------------------|----------------|
| INTERIOR<br>FLOOR                     | INTERIOR<br>WALL                | SHOWER<br>WALL       | SHOWER<br>FLOOR                    | EXTERIOR<br>FLOOR            | EXTERIOR<br>WALL                  | POOL/<br>FOUNTAIN                       | COUNTER                   |                        |               |                 |                              | CARPET CUTTING |
|                                       |                                 |                      |                                    |                              |                                   |                                         |                           | V1                     | V2            | V3              | V4                           | FIELD          |
|                                       |                                 |                      |                                    |                              |                                   |                                         |                           |                        |               |                 |                              | FINISH         |
|                                       |                                 |                      |                                    |                              |                                   |                                         |                           |                        |               | _               |                              | MOSAIC         |
| Light/Medium<br>Traffic<br>Commercial | All                             | Conventional<br>Only | No                                 | No                           | Yes,<br>non-freeze<br>thaw        | No                                      | Yes                       |                        |               |                 |                              | SADDLE         |
|                                       |                                 |                      |                                    |                              |                                   |                                         |                           |                        |               |                 |                              | VANITY TOP     |
|                                       |                                 |                      |                                    |                              |                                   |                                         |                           |                        |               |                 |                              | WATERJET       |
| INSTALLATION/MAINTENANCE              |                                 |                      |                                    |                              |                                   |                                         |                           |                        |               | AVAILABLE SIZES |                              |                |
| SETTING<br>MATERIAL                   | GROUT                           | GROUT<br>JOINT       | MEMBRANE                           | CAULK                        | SEALER                            | CLEANER                                 | INSTALLATION INSTRUCTIONS | I AYOUT                | DRY<br>LAYOUT |                 |                              |                |
| Mapei<br>Kerapoxy<br>410              | Mapei<br>Ultracolor<br>Plus FA¹ | ¹/16''<br>minimum    | Mapei<br>Mapelastic<br>Aquadefense | Mapei<br>Keracaulk<br>Sanded | AquaMix<br>Sealers<br>Choice Gold | AquaMix<br>Concentrated<br>Stone & Tile | TCNA<br>Handbook          | See Notes <sup>2</sup> | Required      |                 |                              |                |