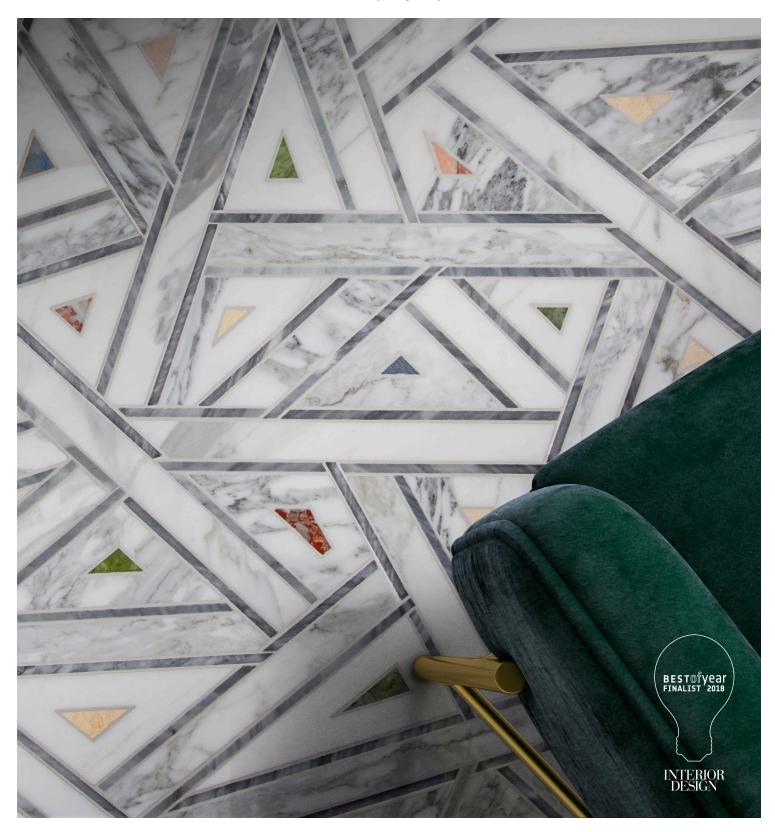

# **GRAND GATSBY**

It was said of Jay Gatsby's parties that the guests came and went like moths, whispering among the champagne and the stars. With dramatic geometry, and an art deco influence, our Grand Gatsby mosaic captures the extravagance of the Roaring Twenties. Stocked in polished Thassos marble with inset brushed brass lines and triangular Nero Marquina dots, and in our Fete colorway, which combines various marbles in a style inspired by Roman Cosmati floors.

## **GRAND GATSBY**

Thassos Black Blend - Polished Thassos background, Polished Nero Marquina dots & Brushed Brass lines 7

Fete - Polished Arabescato background, Polished mixed stone dots & Polished Bardiglio lines