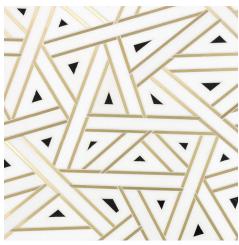

# **GRAND GATSBY**

It was said of Jay Gatsby's parties that the guests came and went like moths, whispering among the champagne and the stars. With dramatic geometry, and an art deco influence, our Grand Gatsby mosaic captures the extravagance of the Roaring Twenties. Stocked in polished Thassos marble with inset brushed brass lines and triangular Nero Marquina dots, and in our Fete colorway, which combines various marbles in a style inspired by Roman Cosmati floors.

## **GRAND GATSBY**

Thassos Black Blend - Polished Thassos background, Polished Nero Marquina dots & Brushed Brass lines 7

Fete - Polished Arabescato background, Polished mixed stone dots & Polished Bardiglio lines