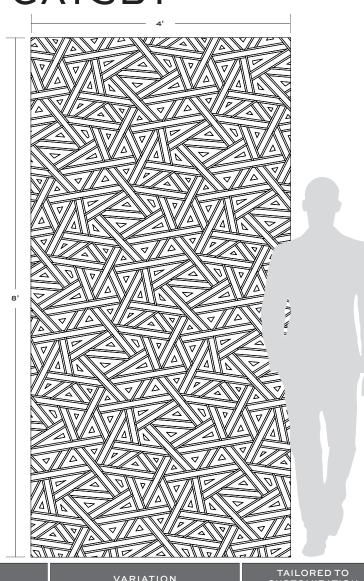

| APPLICATIONS             |                        |                        |                 |                   |                  |                   |                | VARIATION | TAILORED TO<br>CUSTOMIZATION                |
|--------------------------|------------------------|------------------------|-----------------|-------------------|------------------|-------------------|----------------|-----------|---------------------------------------------|
| INTERIOR I               | INTERIOR<br>WALL       | SHOWER<br>WALL         | SHOWER<br>FLOOR | EXTERIOR<br>FLOOR | EXTERIOR<br>WALL | POOL/<br>FOUNTAIN | COUNTER<br>TOP |           | CARPET CUTTING<br>FIELD<br>FINISH<br>MOSAIC |
| See notes <sup>1</sup> S | See notes <sup>2</sup> | See notes <sup>3</sup> | No              | No                | No               | No                | No             |           | SADDLE<br>VANITY TOP<br>WATERJET            |