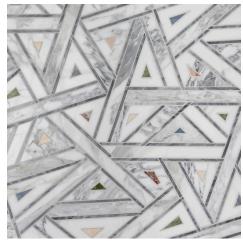

# **GRAND GATSBY**

It was said of Jay Gatsby's parties that the guests came and went like moths, whispering among the champagne and the stars. With dramatic geometry, and an art deco influence, our Grand Gatsby mosaic captures the extravagance of the Roaring Twenties. Stocked in polished Thassos marble with inset brushed brass lines and triangular Nero Marquina dots, and in our Fete colorway, which combines various marbles in a style inspired by Roman Cosmati floors.

## **GRAND GATSBY**

Thassos Black Blend - Polished Thassos background, Polished Nero Marquina dots & Brushed Brass lines 7

Fete - Polished Arabescato background, Polished mixed stone dots & Polished Bardiglio lines