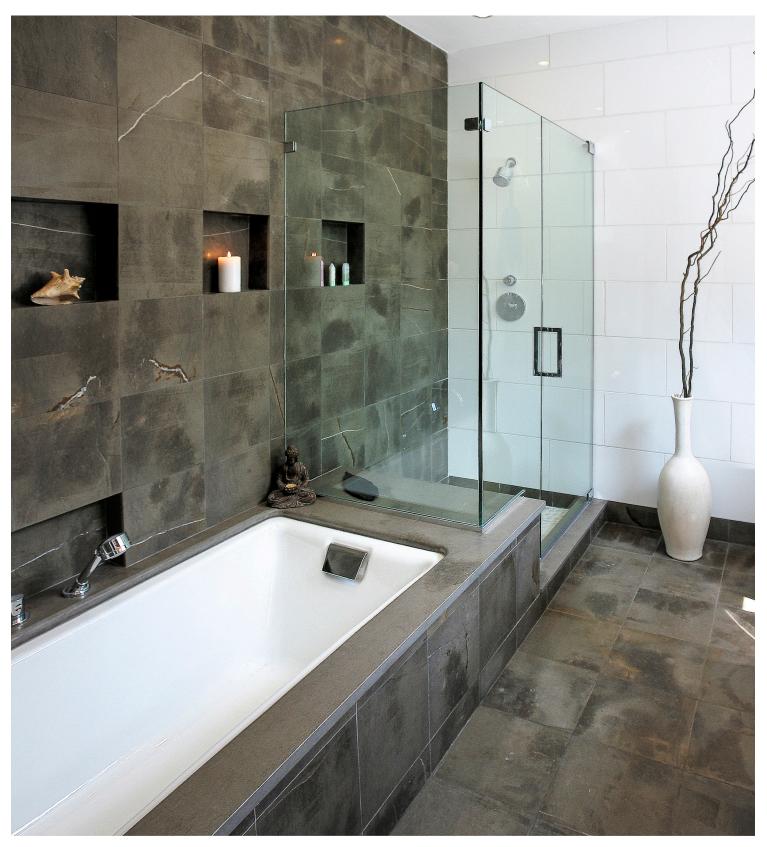

## **GREY FOUSSANA**

Quarried in Tunisia, Grey Foussana is a dusky-green limestone with brown undertones and occasional white quartz veining. Available in slab, field tile, mosaic patterns and waterjet designs, Grey Foussana looks stunning when used in our textured finishes.