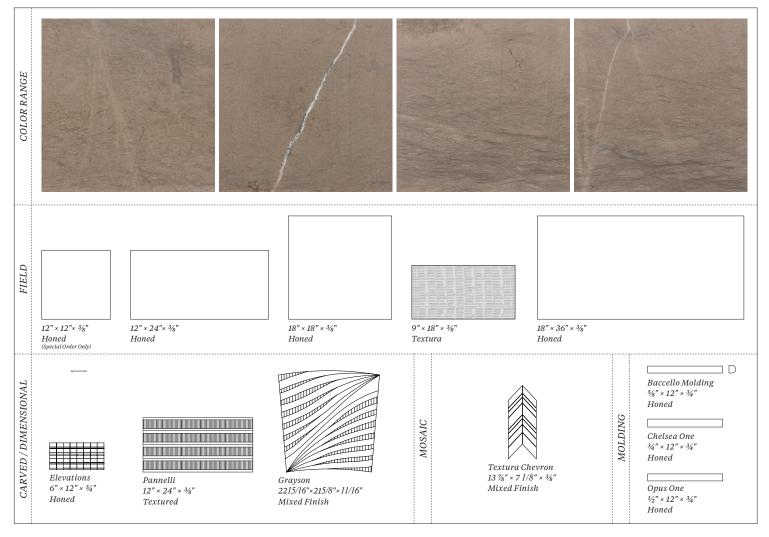

## **GREY FOUSSANA**

Quarried in Tunisia, Grey Foussana is a dusky-green limestone with brown undertones and occasional white quartz veining. Available in slab, field tile, mosaic patterns and waterjet designs, Grey Foussana looks stunning when used in our textured finishes.

## **GREY FOUSSANA**

|                               |                                                                |                                                                      | APPLIC                             | ATIONS                                          |                                    |                                                    |                                                    |        | VARI          | ATION  | TAILORED TO<br>CUSTOMIZATION*               |
|-------------------------------|----------------------------------------------------------------|----------------------------------------------------------------------|------------------------------------|-------------------------------------------------|------------------------------------|----------------------------------------------------|----------------------------------------------------|--------|---------------|--------|---------------------------------------------|
| INTERIOR<br>FLOOR             | INTERIOR<br>WALL                                               | SHOWER<br>WALL                                                       | SHOWER<br>FLOOR                    | EXTERIOR<br>FLOOR                               | EXTERIOR<br>WALL                   | POOL/<br>FOUNTAIN                                  | COUNTER<br>TOP                                     |        | V2            | V3 V4  | CARPET CUTTING<br>FIELD<br>FINISH<br>MOSAIC |
| Light Traffic<br>Commercial   | All                                                            | Conventional<br>Only                                                 | No                                 | No                                              | Yes,<br>non-freeze<br>thaw         | No                                                 | Yes                                                |        |               |        | SADDLE<br>VANITY TOP<br>WATERJET            |
| INSTALLATION/MAINTENANCE      |                                                                |                                                                      |                                    |                                                 |                                    |                                                    |                                                    |        |               | AVAILA | BLE SLAB SIZE                               |
| SETTING<br>MATERIAL           | GROUT                                                          | GROUT<br>JOINT                                                       | MEMBRANE                           | CAULK                                           | SEALER                             | CLEANER                                            | INSTALLATION                                       | LAYOUT | DRY<br>LAYOUT |        |                                             |
| Mapei<br>Granirapid<br>System | Mapei<br>Ultracolor<br>Plus Sanded                             | See Notes<br>Below                                                   | Mapei<br>Mapelastic<br>AquaDefense | Mapei<br>Keracaulk<br>Sanded                    | AquaMix<br>Sealer's<br>Choice Gold | AquaMix<br>Concentrated<br>Stone & Tile<br>Cleaner | See Notes<br>Below                                 | No     | Required      |        |                                             |
| NOTES                         |                                                                |                                                                      |                                    |                                                 |                                    |                                                    |                                                    |        |               |        | <u></u>                                     |
| Grout Joi<br>Installati       | nt: Field - ¼6<br>ion Instructio<br>es: Alternate<br>and other | ". Mosaics & v<br>ons: For field t<br>finishes and<br>special applic | tile and mosa<br>thicker forma     | stablished o<br>ics use TCNA<br>its available o | A Handbook,                        | for 18 × 36 fie                                    | %" minimum.<br>eld tile & slab u<br>ed for heavy c |        |               |        | SLAB<br>1¼"(3cm)<br>Honed                   |