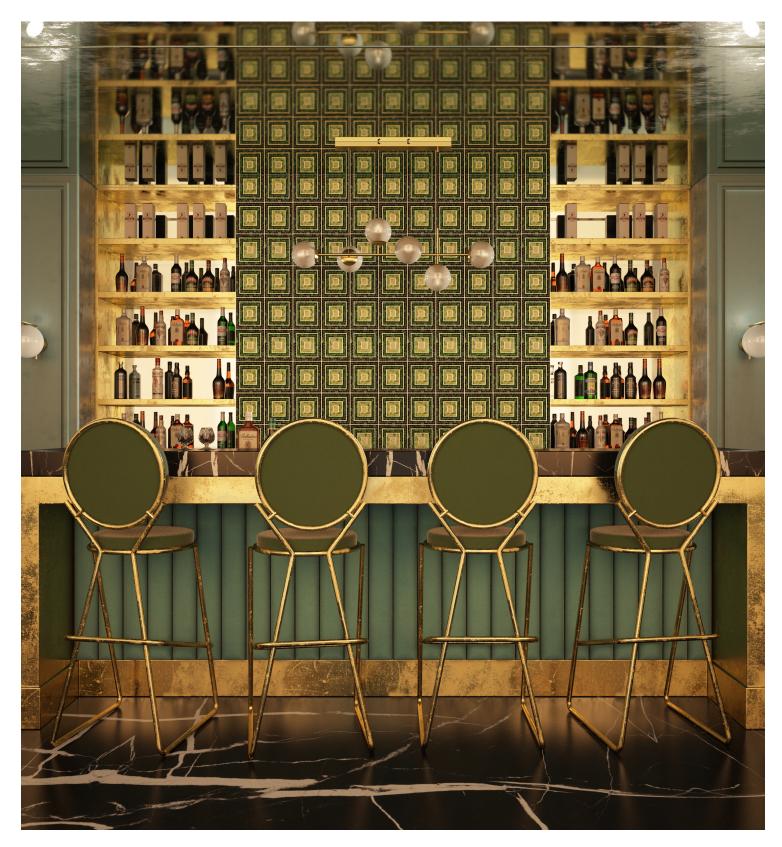

## HIP 2B SQUARE

Like the repeating squares of a step pyramid or the pooling terraces of a cascading fountain, Hip 2B Square presents an ombre Jazz Glass mosaic in a different dimension, with light blue or green glass squares stepping down to dark blue or green, each area outlined in brass. The style feels a bit retro, a bit contemporary, and overall totally unique.

## HIP 2B SQUARE

Blue with Solid Brass Metal Inlay - Gloss Navy Blue, Denim Blue, Trumpet Turquoise, Light Blue

Green with Solid Brass Metal Inlay - Gloss Gillespie Green Dark, Gillespie Green Medium, Amber Green