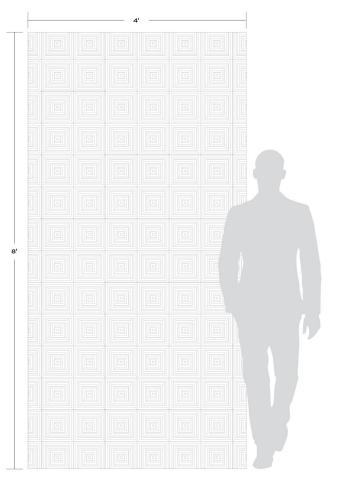

| APPLICATIONS                                                 |                                                                                                                                                                                                                                                                                                                                                                                                                       |                                |                                    |                              |                  |                                                    |                              | VARIATION |                       |                                                            |  |
|--------------------------------------------------------------|-----------------------------------------------------------------------------------------------------------------------------------------------------------------------------------------------------------------------------------------------------------------------------------------------------------------------------------------------------------------------------------------------------------------------|--------------------------------|------------------------------------|------------------------------|------------------|----------------------------------------------------|------------------------------|-----------|-----------------------|------------------------------------------------------------|--|
| INTERIOR<br>FLOOR                                            | INTERIOR<br>WALL                                                                                                                                                                                                                                                                                                                                                                                                      | SHOWER<br>WALL                 | SHOWER<br>FLOOR                    | EXTERIOR<br>FLOOR            | EXTERIOR<br>WALL | POOL/<br>FOUNTAIN                                  | COUNTER<br>TOP               |           |                       |                                                            |  |
| Light Traffic<br>Residential                                 | All                                                                                                                                                                                                                                                                                                                                                                                                                   | Yes,<br>including<br>steam     | No                                 | No                           | Yes              | No                                                 | No                           |           |                       |                                                            |  |
| INSTALLATION/MAINTENANCE                                     |                                                                                                                                                                                                                                                                                                                                                                                                                       |                                |                                    |                              |                  |                                                    |                              |           |                       | MOSAIC                                                     |  |
| SETTING<br>MATERIAL                                          | GROUT                                                                                                                                                                                                                                                                                                                                                                                                                 | GROUT<br>JOINT                 | MEMBRANE                           | CAULK                        | SEALER           | CLEANER                                            | INSTALLATION<br>INSTRUCTIONS | LAYOUT    | DRY<br>LAYOUT         |                                                            |  |
| Mapei<br>Adesilex<br>P10/Keraply<br>Additive <sup>1</sup>    | Mapei<br>Ultracolor<br>Plus FA <sup>2</sup>                                                                                                                                                                                                                                                                                                                                                                           | As<br>established<br>on sheets | Mapei<br>Mapelastic<br>AquaDefense | Mapei<br>Keracaulk<br>Sanded | Not<br>Required  | AquaMix<br>Concentrated<br>Stone & Tile<br>Cleaner | A.T.<br>Guidelines           | No        | Required <sup>3</sup> |                                                            |  |
| NOTES                                                        |                                                                                                                                                                                                                                                                                                                                                                                                                       |                                |                                    |                              |                  |                                                    |                              |           |                       |                                                            |  |
| <sup>2</sup> Alternate<br><sup>3</sup> Maintain<br>Tech Note | <sup>1</sup> Alternate mortar - Mapei Kerabond w/Keralastic Additive or Ardex X77 Microtec Fiber Reinforced Mortar<br><sup>2</sup> Alternate grout - Mapei Keracolor Unsanded or Ardex FG-C Microtec Unsanded<br><sup>3</sup> Maintain tile orientation.<br>Tech Note: Suitable for low traffic residential floors.<br>Shine can be restored with Flitz Paste Polish - test a sample area before applying completely. |                                |                                    |                              |                  |                                                    |                              |           |                       | 7 ¼e" x 7 ¼e" x ½e"<br>(0.3425 sf/pc)<br>Sold by the sheet |  |