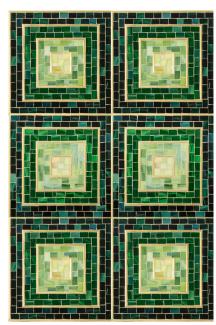

## HIP 2B SQUARE

Like the repeating squares of a step pyramid or the pooling terraces of a cascading fountain, Hip 2B Square presents an ombre Jazz Glass mosaic in a different dimension, with light blue or green glass squares stepping down to dark blue or green, each area outlined in brass. The style feels a bit retro, a bit contemporary, and overall totally unique.

## HIP 2B SQUARE

Blue with Solid Brass Metal Inlay - Gloss Navy Blue, Denim Blue, Trumpet Turquoise, Light Blue

Green with Solid Brass Metal Inlay - Gloss Gillespie Green Dark, Gillespie Green Medium, Amber Green