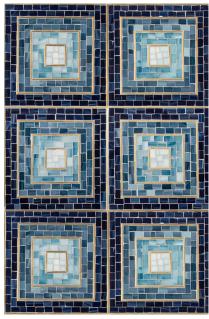

## HIP 2B SQUARE

Like the repeating squares of a step pyramid or the pooling terraces of a cascading fountain, Hip 2B Square presents an ombre Jazz Glass mosaic in a different dimension, with light blue or green glass squares stepping down to dark blue or green, each area outlined in brass. The style feels a bit retro, a bit contemporary, and overall totally unique.

## HIP 2B SQUARE

Blue with Solid Brass Metal Inlay - Gloss Navy Blue, Denim Blue, Trumpet Turquoise, Light Blue

Green with Solid Brass Metal Inlay - Gloss Gillespie Green Dark, Gillespie Green Medium, Amber Green