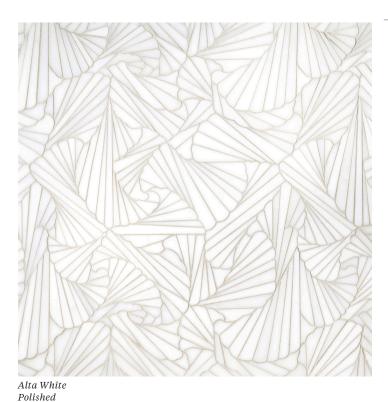

## **ORIGAMI**

Inspired by the ancient Japanese art, Origami's folds mimic the lines of intricate paper sculptures. The pattern is crafted from Alta White marble for subtle white tones throughout its unique geometry.