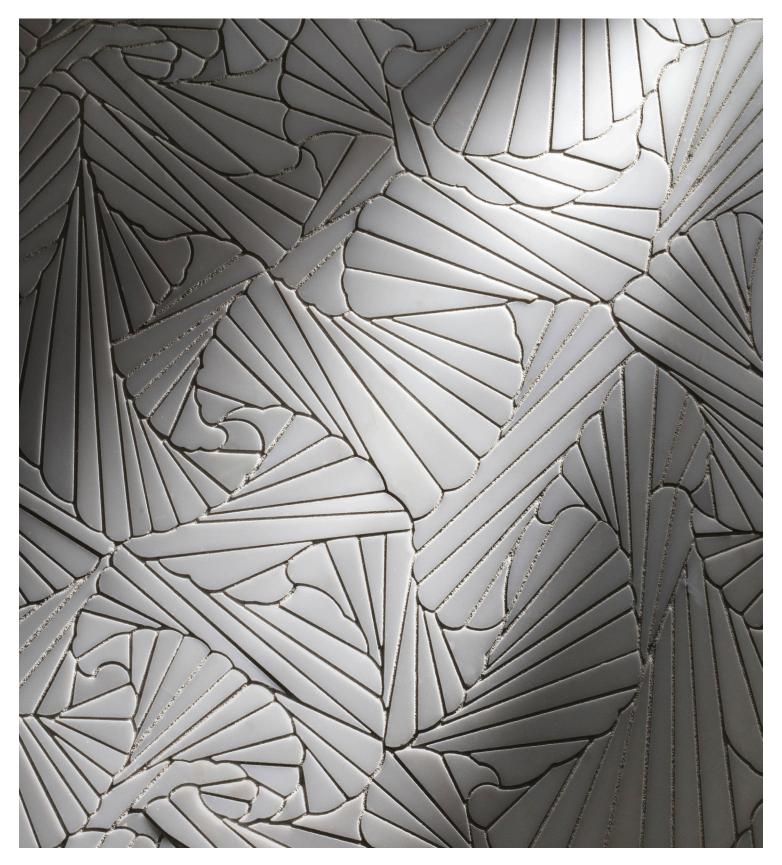

## **ORIGAMI**

Inspired by the ancient Japanese art, Origami's folds mimic the lines of intricate paper sculptures. The pattern is crafted from Alta White marble for subtle white tones throughout its unique geometry.