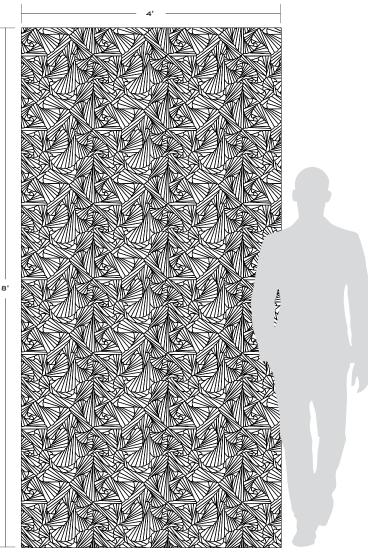

## **ORIGAMI**

Inspired by the ancient Japanese art, Origami's folds mimic the lines of intricate paper sculptures. The pattern is crafted from Alta White marble for subtle white tones throughout its unique geometry.