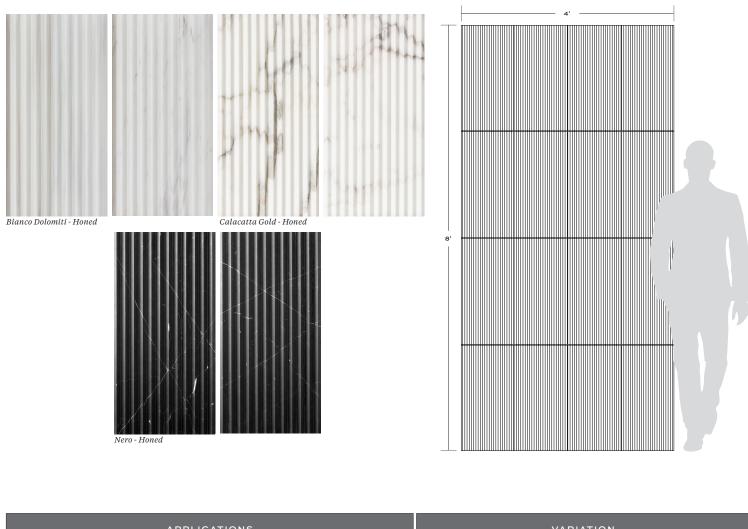

## PINNACLE

Elegance in stone from a whole new angle! Pinnacle brings a sense of modernity to the concept of fluted stone walls, a symbol of grandeur for millennia. Pinnacle's deep triangular flutes reveal the richness of the marble from which it is carved, creating an ideal embellishment for room-making feature walls or standout architectonics. Stocked in classic Calacatta Gold, softly veined Bianco Dolomiti and rich, white-on-black Nero.

## PINNACLE

| APPLICATIONS                                                     |                                                                                                                                                                                                                             |                            |                                  |                                                                  |                                    |                                                    |                              | VARIATION   |               |                        |  |
|------------------------------------------------------------------|-----------------------------------------------------------------------------------------------------------------------------------------------------------------------------------------------------------------------------|----------------------------|----------------------------------|------------------------------------------------------------------|------------------------------------|----------------------------------------------------|------------------------------|-------------|---------------|------------------------|--|
| INTERIOR<br>FLOOR                                                | INTERIOR<br>WALL                                                                                                                                                                                                            | SHOWER<br>WALL             | SHOWER<br>FLOOR                  | EXTERIOR<br>FLOOR                                                | EXTERIOR<br>WALL                   | POOL/<br>FOUNTAIN                                  | COUNTER<br>TOP               | V1 V2 V3 V4 |               |                        |  |
| No                                                               | All                                                                                                                                                                                                                         | Yes,<br>including<br>steam | No                               | No                                                               | No                                 | No                                                 | No                           |             |               |                        |  |
| INSTALLATION/MAINTENANCE                                         |                                                                                                                                                                                                                             |                            |                                  |                                                                  |                                    |                                                    |                              |             |               | DIMENSIONAL FIELD TILE |  |
| SETTING<br>MATERIAL                                              | GROUT                                                                                                                                                                                                                       | GROUT<br>JOINT             | MEMBRANE                         | CAULK                                                            | SEALER                             | CLEANER                                            | INSTALLATION<br>INSTRUCTIONS | LAYOUT      | DRY<br>LAYOUT |                        |  |
| Ardex X77<br>Microtec Fiber<br>Reinforced<br>Mortar <sup>1</sup> | Ardex FG-C<br>Microtec<br>Unsanded <sup>2</sup>                                                                                                                                                                             | %∎"<br>minimum             | Ardex<br>8 + 9                   | Ardex SX                                                         | AquaMix<br>Sealer's<br>Choice Gold | AquaMix<br>Concentrated<br>Stone & Tile<br>Cleaner | TCNA<br>Handbook             | No          | Required      |                        |  |
| NOTES                                                            |                                                                                                                                                                                                                             |                            |                                  |                                                                  |                                    |                                                    |                              |             |               |                        |  |
| <sup>2</sup> Alternate                                           | <sup>1</sup> Alternate mortar - Ardex X5 Medium Bed Mortar or Mapei Ultraflex LFT<br><sup>2</sup> Alternate grout - Mapei Ultracolor Plus FA & Mapei Keracolor Unsanded<br>Tech Note: Do not use color enhancer on Pinnacle |                            |                                  |                                                                  |                                    |                                                    |                              |             |               |                        |  |
|                                                                  |                                                                                                                                                                                                                             |                            | iti has 10 peal<br>nand-finished | 12" × 24" × 3⁄9"<br>Projection: ¾" may vary up to 0.5mm<br>Honed |                                    |                                                    |                              |             |               |                        |  |