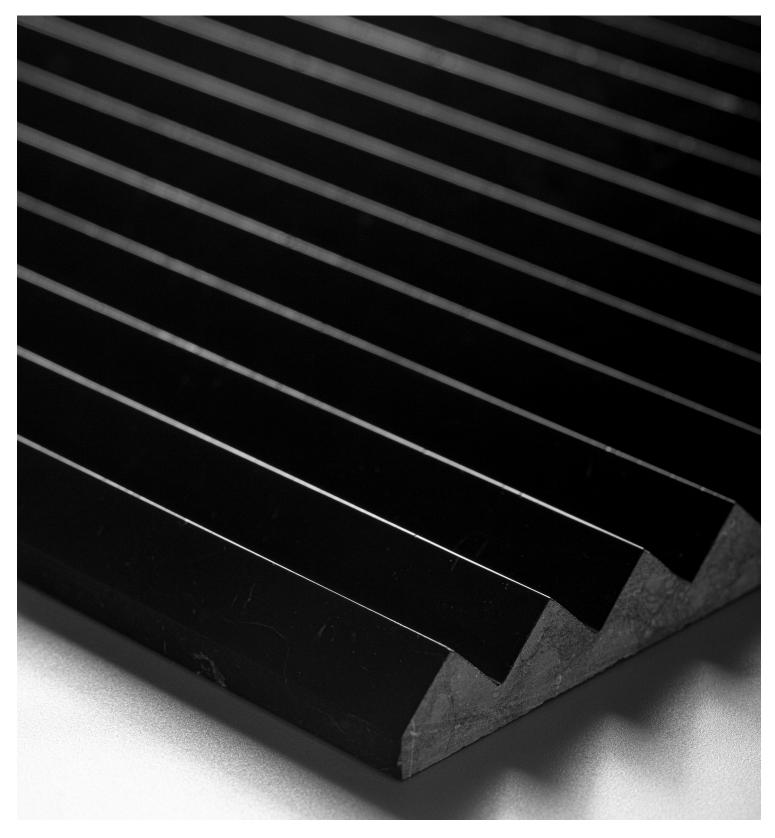

## PINNACLE

Elegance in stone from a whole new angle! Pinnacle brings a sense of modernity to the concept of fluted stone walls, a symbol of grandeur for millennia. Pinnacle's deep triangular flutes reveal the richness of the marble from which it is carved, creating an ideal embellishment for room-making feature walls or standout architectonics. Stocked in classic Calacatta Gold, softly veined Bianco Dolomiti and rich, white-on-black Nero.