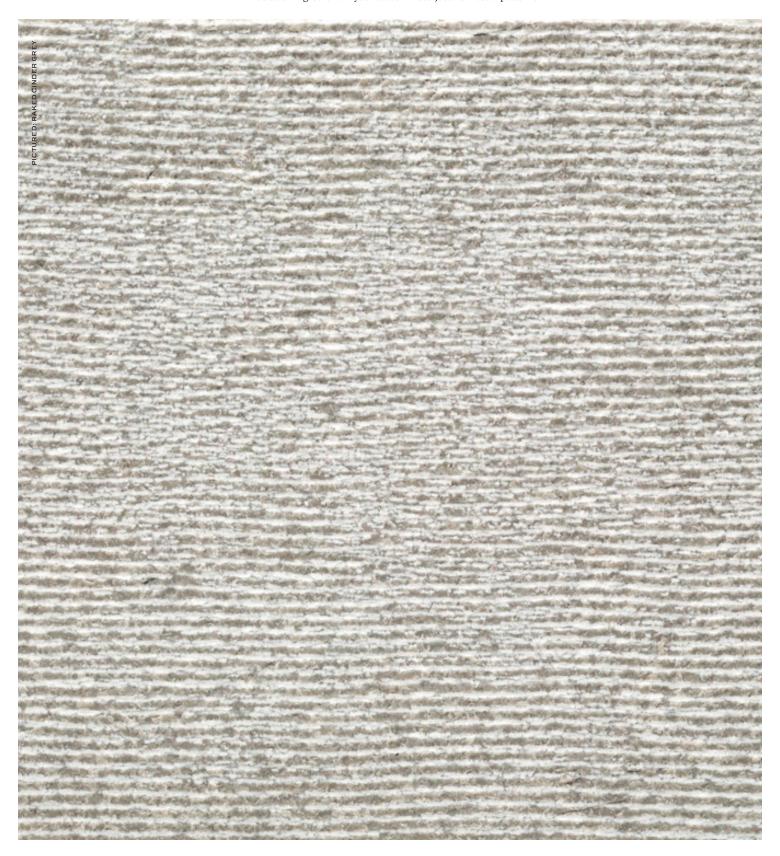

## RAKED

Textured with long sweeping lines, Raked adds linear detail to stone and combines beautifully when mixed with polished or honed tile. For outstanding results specify Raked as an ingredient in your custom waterjet and mosaic patterns.

Tech Note: Alternate finishes and thicker formats available on special order as required for heavy commercial, exterior and other special applications.

The deeply incised heavily textured Raked finish reveals the full natural range and variation of Thassos marble. Shade variations of white and inclusions are to be expected, piece-to-piece, and within individual pieces.