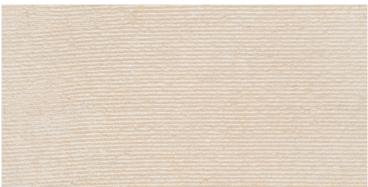

## RAKED

Textured with long sweeping lines, Raked adds linear detail to stone and combines beautifully when mixed with polished or honed tile. For outstanding results specify Raked as an ingredient in your custom waterjet and mosaic patterns.

Tech Note: Alternate finishes and thicker formats available on special order as required for heavy commercial, exterior and other special applications.

The deeply incised heavily textured Raked finish reveals the full natural range and variation of Thassos marble. Shade variations of white and inclusions are to be expected, piece-to-piece, and within individual pieces.