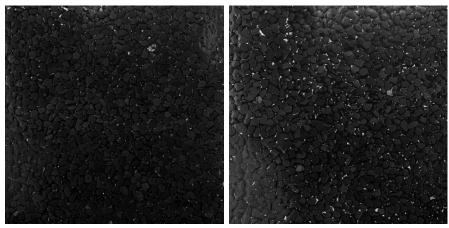

## RIVERSTONE

Natural stone pebbles shaped like river rocks smoothed and rounded for millennia are suspended in transparent resin to create the beautiful illusion of underwater river pebbles. Riverstone's two blends, Bianco Carrara and Nero Marquina, combine resin and stone, bringing a sleek grey or black effect to life. Now stocked as 24" x 24" field tiles.

## RIVERSTONE

Bianco Carrara - Polished

Nero Marquina - Polished

|                                             |                  |                            |                 |                   |                  |                   |                              | _          |                      |                 |
|---------------------------------------------|------------------|----------------------------|-----------------|-------------------|------------------|-------------------|------------------------------|------------|----------------------|-----------------|
| APPLICATIONS                                |                  |                            |                 |                   |                  |                   |                              | ATTRIBUTES |                      | VARIATION       |
| INTERIOR<br>FLOOR                           | INTERIOR<br>WALL | SHOWER<br>WALL             | SHOWER<br>FLOOR | EXTERIOR<br>FLOOR | EXTERIOR<br>WALL | POOL/<br>FOUNTAIN | COUNTER                      | Do         | COF <sup>2</sup>     | V1 V2 V3 V4     |
| Commercial<br>Light/<br>Medium <sup>1</sup> | All              | Yes,<br>including<br>steam | No              | No                | No               | No                | Yes                          |            | ).42<br>).42<br>).42 |                 |
| INSTALLATION/MAINTENANCE                    |                  |                            |                 |                   |                  |                   |                              |            |                      | AVAILABLE SIZES |
| SETTING<br>MATERIAL                         | GROUT            | GROUT<br>JOINT             | MEMBRANE        | CAULK             | SEALER           |                   | INSTALLATION<br>INSTRUCTIONS | LAYOUT     | DRY<br>LAYOUT        |                 |