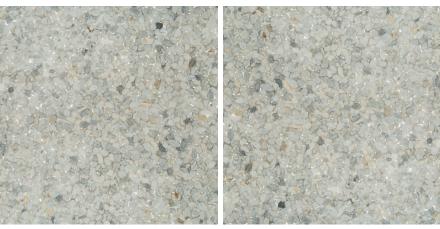

## RIVERSTONE

Natural stone pebbles shaped like river rocks smoothed and rounded for millennia are suspended in transparent resin to create the beautiful illusion of underwater river pebbles. Riverstone's two blends, Bianco Carrara and Nero Marquina, combine resin and stone, bringing a sleek grey or black effect to life. Now stocked as 24" x 24" field tiles.

## RIVERSTONE

Bianco Carrara - Polished

Nero Marquina - Polished

|                                             |                  |                            |                 |                   |                  |                   |                              | _          |                      |                 |
|---------------------------------------------|------------------|----------------------------|-----------------|-------------------|------------------|-------------------|------------------------------|------------|----------------------|-----------------|
| APPLICATIONS                                |                  |                            |                 |                   |                  |                   |                              | ATTRIBUTES |                      | VARIATION       |
| INTERIOR<br>FLOOR                           | INTERIOR<br>WALL | SHOWER<br>WALL             | SHOWER<br>FLOOR | EXTERIOR<br>FLOOR | EXTERIOR<br>WALL | POOL/<br>FOUNTAIN | COUNTER                      | Do         | COF <sup>2</sup>     | V1 V2 V3 V4     |
| Commercial<br>Light/<br>Medium <sup>1</sup> | All              | Yes,<br>including<br>steam | No              | No                | No               | No                | Yes                          |            | ).42<br>).42<br>).42 |                 |
| INSTALLATION/MAINTENANCE                    |                  |                            |                 |                   |                  |                   |                              |            |                      | AVAILABLE SIZES |
| SETTING<br>MATERIAL                         | GROUT            | GROUT<br>JOINT             | MEMBRANE        | CAULK             | SEALER           |                   | INSTALLATION<br>INSTRUCTIONS | LAYOUT     | DRY<br>LAYOUT        |                 |