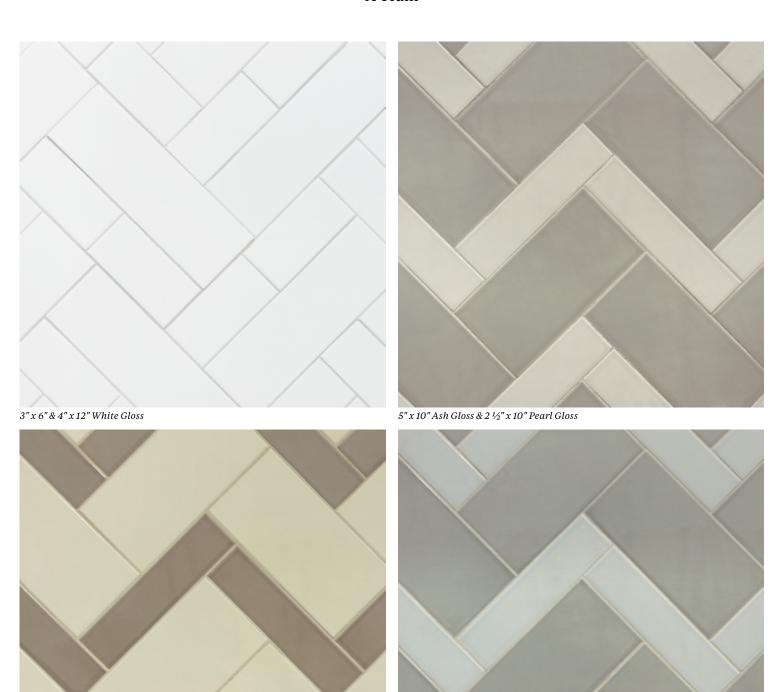

A Train

5"x 10" Antique Cream Gloss & 2  $\frac{1}{2}"x$  10" Elephant Gloss

5"x10" Grey Mist Gloss &  $2\frac{1}{2}"x10"$  Azul Gloss