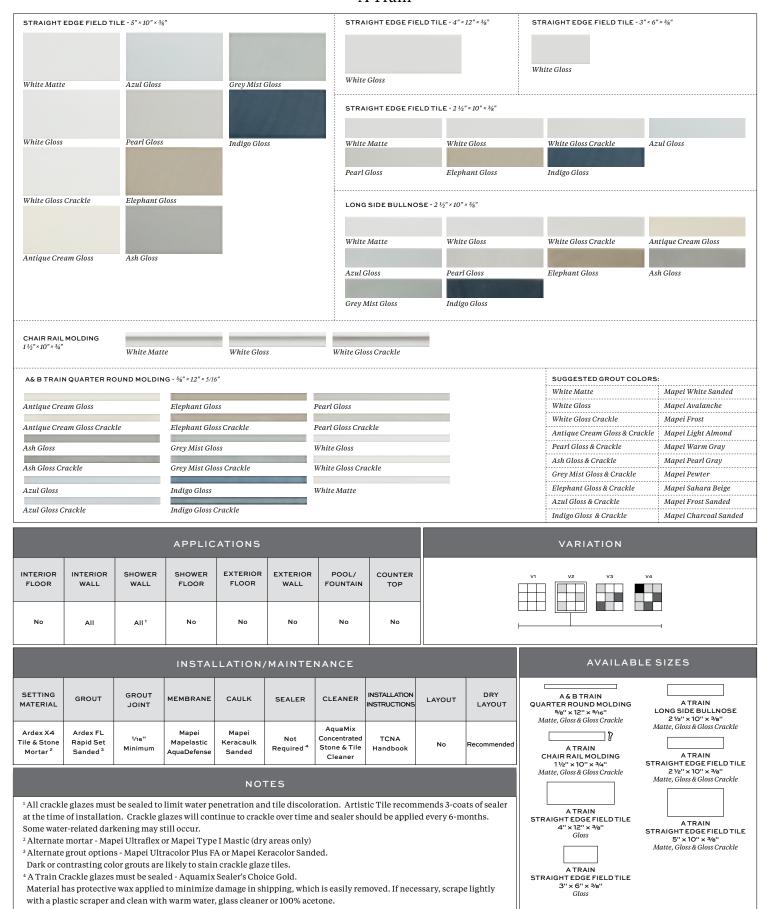

The Subway Collection combines two unique lines of ceramic subway tiles in a variety of rich colors and glazes. A Train is a traditional straight-edge ceramic tile, while B Train expands the category with a rustic-body and unfinished edges. Both lines work beautifully when used on their own, or pair perfectly with our most popular stone and glass tile collections.



#### A Train



#### **B** Train



| APPLICATIONS                                                                                                                       |