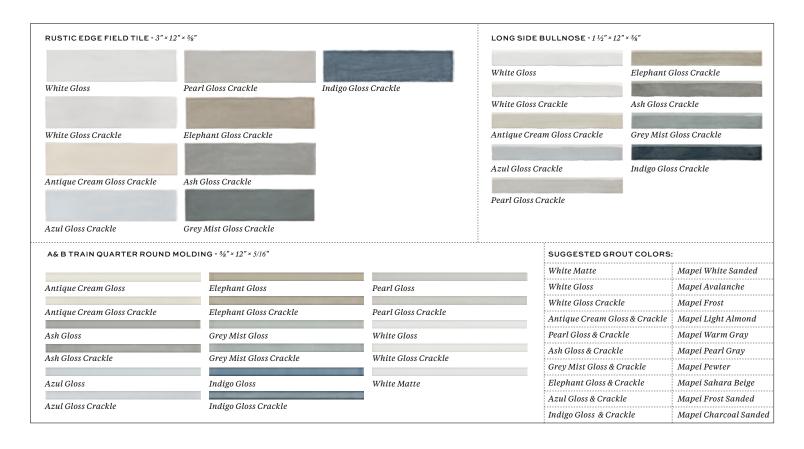

#### **B** Train

| APPLICATIONS                                                                                                                       |                                                                                                                                                                                                                                                                                                                                                                                                                                                                                                                                                                                                                                                                                                                                                                                                                                                             |                  |                                    |                              |                              |                                                    |                              | VARIATION |               |                                                                                                |  |  |
|------------------------------------------------------------------------------------------------------------------------------------|-------------------------------------------------------------------------------------------------------------------------------------------------------------------------------------------------------------------------------------------------------------------------------------------------------------------------------------------------------------------------------------------------------------------------------------------------------------------------------------------------------------------------------------------------------------------------------------------------------------------------------------------------------------------------------------------------------------------------------------------------------------------------------------------------------------------------------------------------------------|------------------|------------------------------------|------------------------------|------------------------------|----------------------------------------------------|------------------------------|-----------|---------------|------------------------------------------------------------------------------------------------|--|--|
| INTERIOR<br>FLOOR                                                                                                                  | INTERIOR<br>WALL                                                                                                                                                                                                                                                                                                                                                                                                                                                                                                                                                                                                                                                                                                                                                                                                                                            | SHOWER<br>WALL   | SHOWER<br>FLOOR                    | EXTERIOR<br>FLOOR            | EXTERIOR<br>WALL             | POOL/<br>FOUNTAIN                                  | COUNTER<br>TOP               |           | V1 V2 V3 V4   |                                                                                                |  |  |
| No                                                                                                                                 | AII                                                                                                                                                                                                                                                                                                                                                                                                                                                                                                                                                                                                                                                                                                                                                                                                                                                         | All <sup>1</sup> | No                                 | No                           | No                           | No                                                 | No                           |           |               |                                                                                                |  |  |
| INSTALLATION/MAINTENANCE                                                                                                           |                                                                                                                                                                                                                                                                                                                                                                                                                                                                                                                                                                                                                                                                                                                                                                                                                                                             |                  |                                    |                              |                              |                                                    |                              |           |               | AVAILABLE SIZES                                                                                |  |  |
| SETTING<br>MATERIAL*                                                                                                               | GROUT*                                                                                                                                                                                                                                                                                                                                                                                                                                                                                                                                                                                                                                                                                                                                                                                                                                                      | GROUT<br>JOINT   | MEMBRANE                           | CAULK                        | SEALER                       | CLEANER                                            | INSTALLATION<br>INSTRUCTIONS | LAYOUT    | DRY<br>LAYOUT | A & B TRAIN QUARTER ROUND MOLDING *5/6" × 12" × 5/16" Matte, Gloss & Gloss Crackle             |  |  |
| Mapei<br>Ultraflex 2<br>White <sup>2</sup>                                                                                         | Mapei<br>Ultracolor<br>Plus Sanded <sup>3</sup>                                                                                                                                                                                                                                                                                                                                                                                                                                                                                                                                                                                                                                                                                                                                                                                                             | ½"<br>Minimum    | Mapei<br>Mapelastic<br>AquaDefense | Mapei<br>Keracaulk<br>Sanded | Not<br>Required <sup>4</sup> | AquaMix<br>Concentrated<br>Stone & Tile<br>Cleaner | TCNA<br>Handbook             | No        | Recommended   |                                                                                                |  |  |
| NOTES                                                                                                                              |                                                                                                                                                                                                                                                                                                                                                                                                                                                                                                                                                                                                                                                                                                                                                                                                                                                             |                  |                                    |                              |                              |                                                    |                              |           |               | B TRAIN  LONG SIDE BULLNOSE  1½" x 12" x 3½"                                                   |  |  |
| at the time<br>Some wate<br><sup>2</sup> Alternate<br><sup>3</sup> Alternate<br>Dark or co<br><sup>4</sup> B Train c<br>Material I | All crackle glazes must be sealed to limit water penetration and tile discoloration. Artistic Tile recommends 3-coats of sealer at the time of installation. Crackle glazes will continue to crackle over time and sealer should be applied every 6-months. Some water-related darkening may still occur.  Alternate mortar - Mapei Kerabond/Keralastic System, Mapei Type I Mastic (dry areas only) or Ardex X4.  Alternate grout options - Mapei Keracolor Sanded or Ardex FI Rapid Set Sanded  Dark or contrasting color grouts are likely to stain crackle glaze tiles.  Brain crackle tiles must be sealed - Aquamix Sealer's Choice Gold.  Material has protective wax applied to minimize damage in shipping, which is easily removed. If necessary, scrape lightly with a plastic scraper and clean with warm water, glass cleaner or 100% acetone. |                  |                                    |                              |                              |                                                    |                              |           |               | Gloss & Gloss Crackle  B TRAIN  RUSTIC EDGE FIELD TILE  3" × 12" × 3/6"  Gloss & Gloss Crackle |  |  |