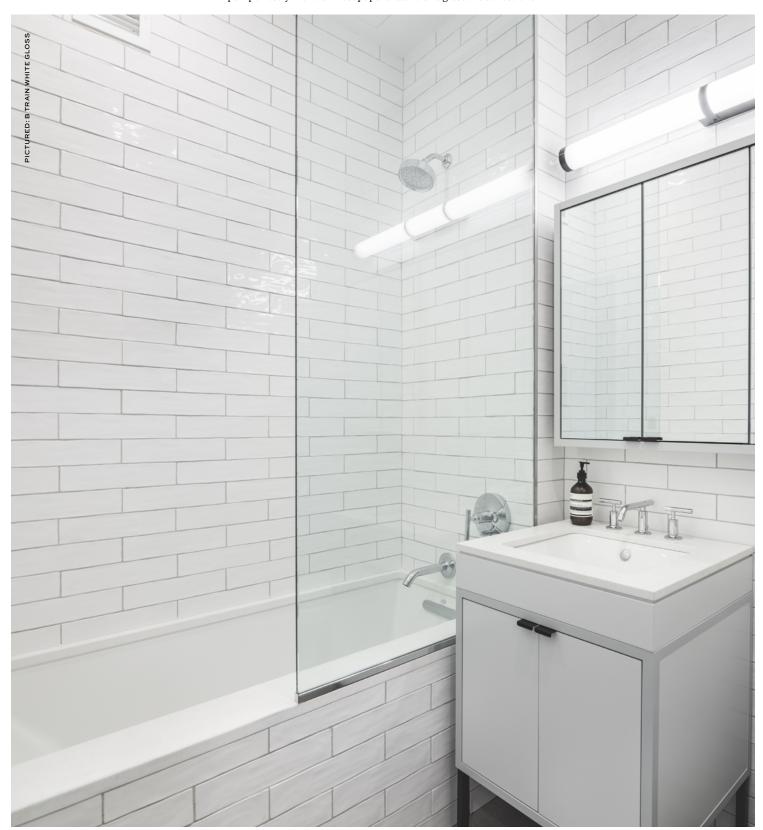

The Subway Collection combines two unique lines of ceramic subway tiles in a variety of rich colors and glazes. A Train is a traditional straight-edge ceramic tile, while B Train expands the category with a rustic-body and unfinished edges. Both lines work beautifully when used on their own, or pair perfectly with our most popular stone and glass tile collections.

#### A Train