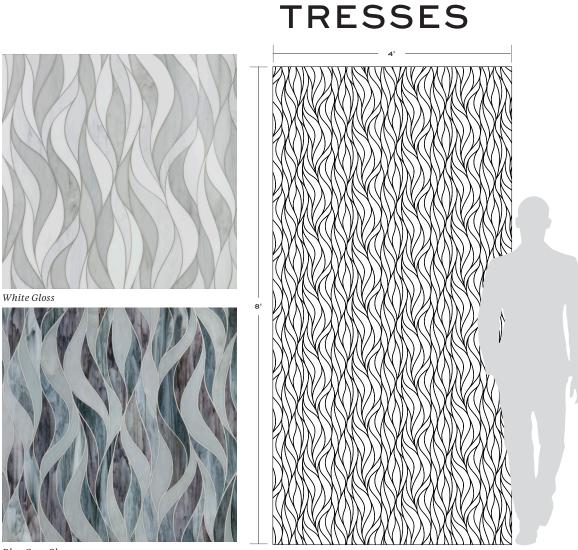

## TRESSES

Tresses flows in graceful lines, its stained glass evoking river currents, locks of hair, or licking flames. Tresses is crafted from Symphony Glass, with a beautiful watercolor effect and a hint of iridescence. Stocked in tonal palettes of White and Blue.