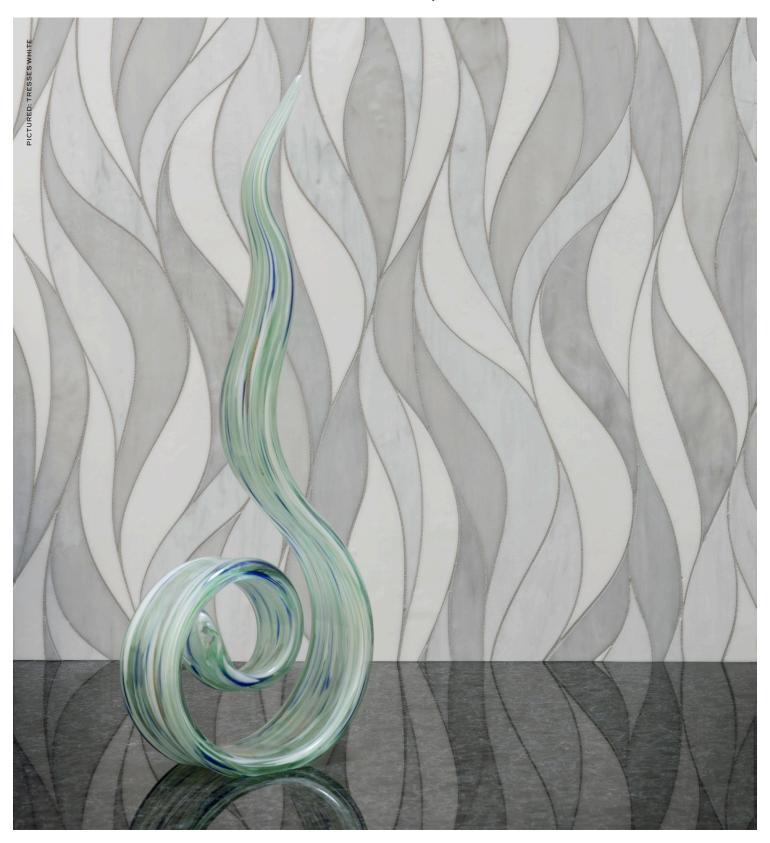

## TRESSES

Tresses flows in graceful lines, its stained glass evoking river currents, locks of hair, or licking flames. Tresses is crafted from Symphony Glass, with a beautiful watercolor effect and a hint of iridescence. Stocked in tonal palettes of White and Blue.