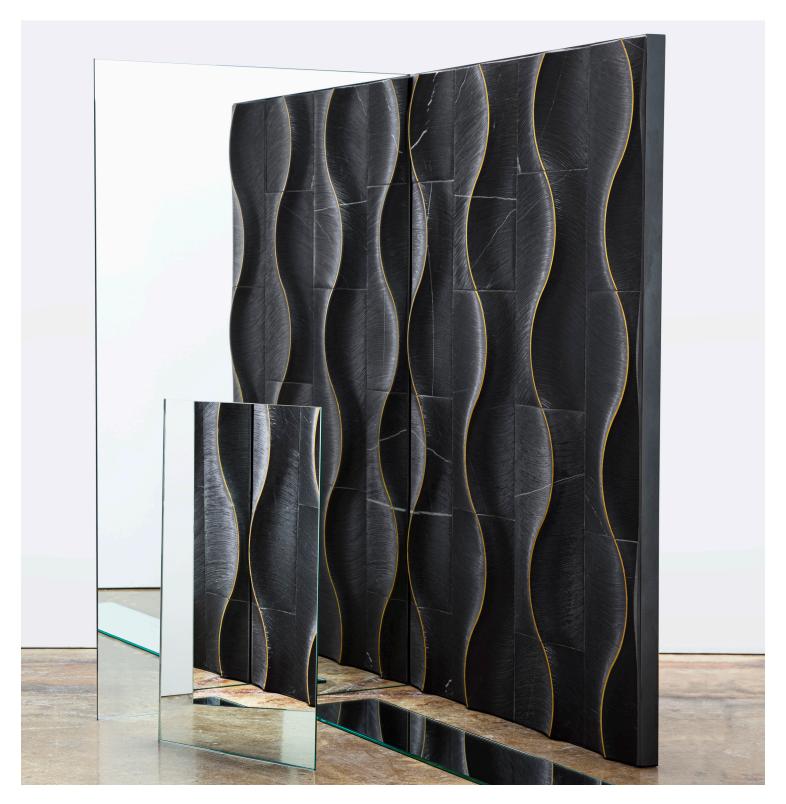

## ZEPHYR by ALISON ROSE

Tailored To Waterjet Collection

Introducing Zephyr, the latest creation in Artistic Tile's collaboration with NY Designer Alison Rose. This sleek dimensional tile reflects Alison's intuitive approach to design, mixing natural materials with outstanding artisanal details. Inlaid brass lines curve gracefully through the summit of an intricate, hand-carved ridge that flows across the surface and from one tile to the next. The artist's tooling is evident in the texture of each tile, the carvings revealing the richness of the stone base beneath. This is a sumptuous take on stone tile - a modern, mixed-material composition born from ancient traditions of stone-carving fused with modern sensibilities in style. Individual pieces may be installed in a straight or a broken joint layout, each creating a different undulation of pattern.