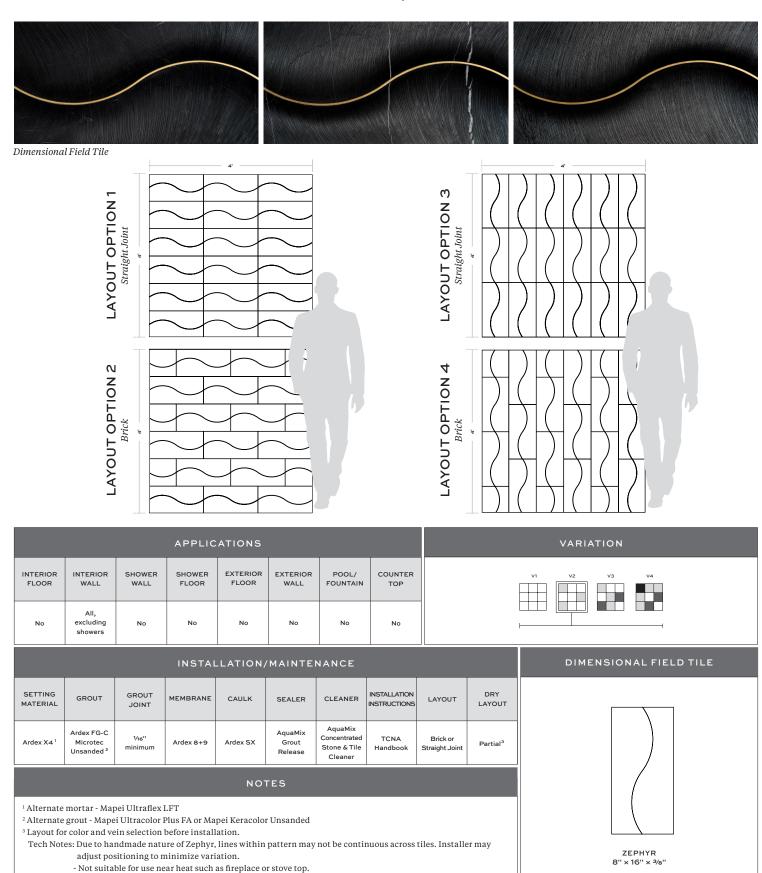

## ZEPHYR by ALISON ROSE

Tailored To Waterjet Collection

Introducing Zephyr, the latest creation in Artistic Tile's collaboration with NY Designer Alison Rose. This sleek dimensional tile reflects Alison's intuitive approach to design, mixing natural materials with outstanding artisanal details. Inlaid brass lines curve gracefully through the summit of an intricate, hand-carved ridge that flows across the surface and from one tile to the next. The artist's tooling is evident in the texture of each tile, the carvings revealing the richness of the stone base beneath. This is a sumptuous take on stone tile - a modern, mixed-material composition born from ancient traditions of stone-carving fused with modern sensibilities in style. Individual pieces may be installed in a straight or a broken joint layout, each creating a different undulation of pattern.