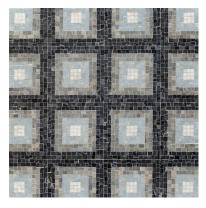

## **HIP 2B STONE**

Inspired by our Jazz Glass pattern, Hip 2B Stone beautifully showcases a classic mosaic pattern of tonal bands in alternating colors. Hip 2B Stone Black & Blue is composed of sequential bands of Silver Wave, Blue Travertine, Azul Cielo, and Thassos in each square. Hip 2B Stone Grey is designed with Bianco Carrara, Statuary, and Bianco Dolomiti, bringing a spectrum of grey tones to life.

## **HIP 2B STONE**

Black and Blue Honed Mosaic Silver Wave, Chinese Blue Travertine, Azul Cielo, Thassos

Grey Honed Mosaic Bianco Carrara, Statuary, Bianco Dolomiti

| APPLICATIONS                       |                  |                |                 |                   |                            |                   |              |        | VARIATION   |        |  |  |  |
|------------------------------------|------------------|----------------|-----------------|-------------------|----------------------------|-------------------|--------------|--------|-------------|--------|--|--|--|
| INTERIOR<br>FLOOR                  | INTERIOR<br>WALL | SHOWER<br>WALL | SHOWER<br>FLOOR | EXTERIOR<br>FLOOR | EXTERIOR<br>WALL           | POOL/<br>FOUNTAIN | COUNTER      |        | V1 V2 V3 V4 |        |  |  |  |
| Light/Med<br>Traffic<br>Commercial | All              | AII            | Yes             | No                | Yes,<br>Non-Freeze<br>Thaw | No                | Yes          |        |             |        |  |  |  |
| INSTALLATION/MAINTENANCE           |                  |                |                 |                   |                            |                   |              |        |             | MOSAIC |  |  |  |
| SETTING<br>MATERIAL                | GROUT            | GROUT          | MEMBRANE        | CAULK             | SEALER                     | CLEANER           | INSTALLATION | LAYOUT | DRY         |        |  |  |  |