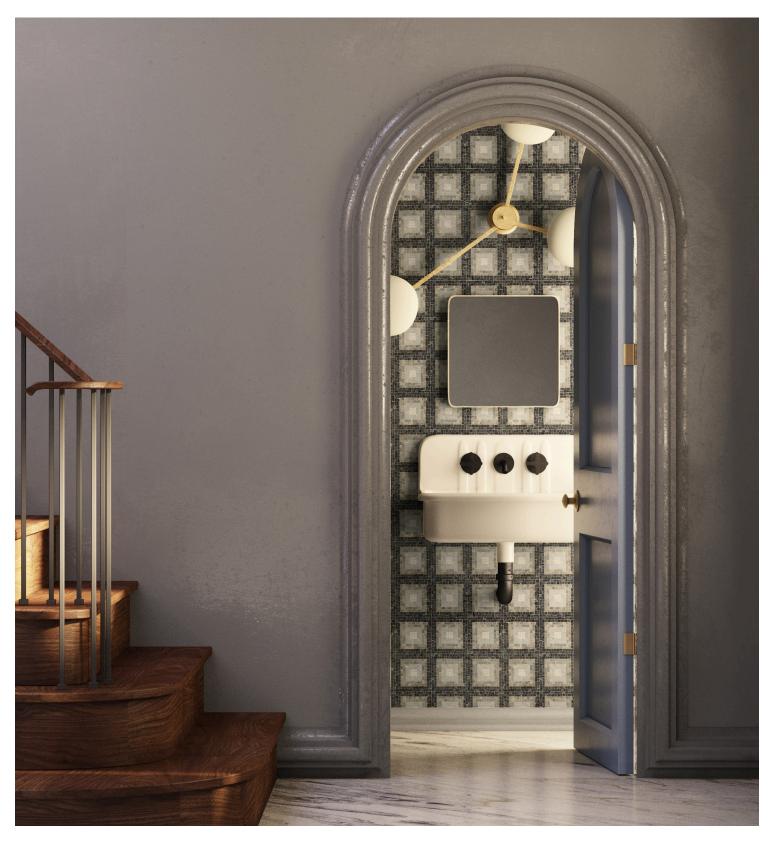

## **HIP 2B STONE**

Inspired by our Jazz Glass pattern, Hip 2B Stone beautifully showcases a classic mosaic pattern of tonal bands in alternating colors. Hip 2B Stone Black & Blue is composed of sequential bands of Silver Wave, Blue Travertine, Azul Cielo, and Thassos in each square. Hip 2B Stone Grey is designed with Bianco Carrara, Statuary, and Bianco Dolomiti, bringing a spectrum of grey tones to life.