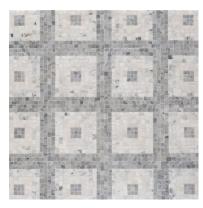

## **HIP 2B STONE**

Inspired by our Jazz Glass pattern, Hip 2B Stone beautifully showcases a classic mosaic pattern of tonal bands in alternating colors. Hip 2B Stone Black & Blue is composed of sequential bands of Silver Wave, Blue Travertine, Azul Cielo, and Thassos in each square. Hip 2B Stone Grey is designed with Bianco Carrara, Statuary, and Bianco Dolomiti, bringing a spectrum of grey tones to life.

## **HIP 2B STONE**

Black and Blue Honed Mosaic Silver Wave, Chinese Blue Travertine, Azul Cielo, Thassos

Grey Honed Mosaic Bianco Carrara, Statuary, Bianco Dolomiti

| APPLICATIONS                       |                  |                |                 |                   |                            |                   |              |        | VARIATION   |        |  |  |  |
|------------------------------------|------------------|----------------|-----------------|-------------------|----------------------------|-------------------|--------------|--------|-------------|--------|--|--|--|
| INTERIOR<br>FLOOR                  | INTERIOR<br>WALL | SHOWER<br>WALL | SHOWER<br>FLOOR | EXTERIOR<br>FLOOR | EXTERIOR<br>WALL           | POOL/<br>FOUNTAIN | COUNTER      |        | V1 V2 V3 V4 |        |  |  |  |
| Light/Med<br>Traffic<br>Commercial | All              | AII            | Yes             | No                | Yes,<br>Non-Freeze<br>Thaw | No                | Yes          |        |             |        |  |  |  |
| INSTALLATION/MAINTENANCE           |                  |                |                 |                   |                            |                   |              |        |             | MOSAIC |  |  |  |
| SETTING<br>MATERIAL                | GROUT            | GROUT          | MEMBRANE        | CAULK             | SEALER                     | CLEANER           | INSTALLATION | LAYOUT | DRY         |        |  |  |  |